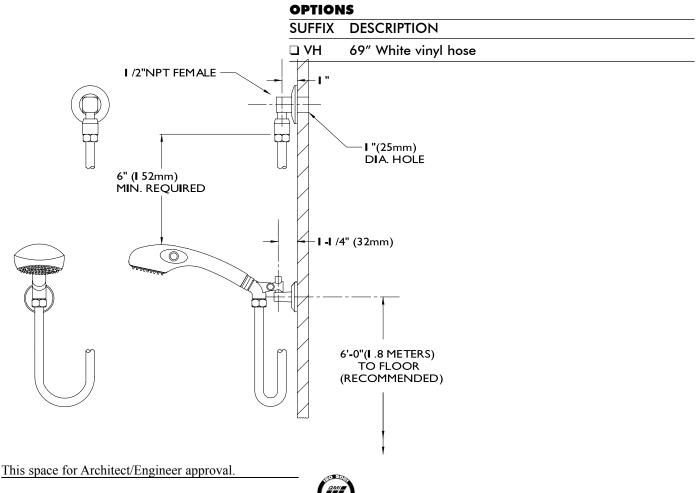

## VERSATILE<sup>TM</sup> SHOWER SYSTEM Hand Held Shower Combination &

VS-100 handheld shower. Chrome plated brass supply ell with wall flange. 69" square lock stainless steel hose with rubber liner. Chrome plated brass in-line vacuum breaker. One wall mounted post for swivel connector. Water conserving pause button. Non-positive shut-off meets ICC/ANSI A117.1 SEC. 608.6 and ADAAG. Pressure compensating flow control reduces flow to 2.5 gpm/9.46 lpm maximum, to meet ASME A112.18.1/ CSA B125.1 standard.