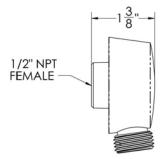

## **FEATURES:**

- Elbow
- Outlet fits 1/2" NPSM female
- 1/2" NPT female inlet
- Metal construction