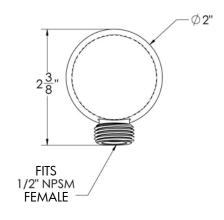

## **FEATURES:**

- Elbow
- Outlet fits 1/2" NPSM female
- 1/2" NPT female inlet
- Metal construction