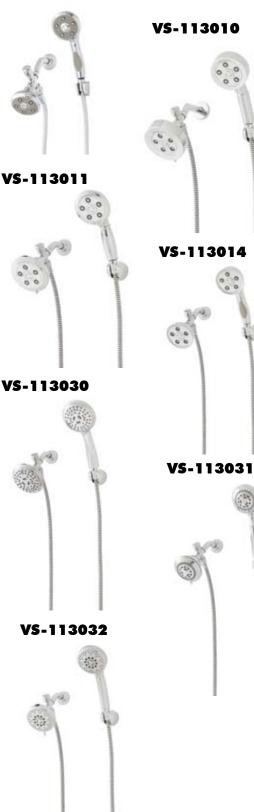

#### 🗆 VS-113010

Chrome plated wall bracket mount combination unit with S-3010 showerhead and VS-3010 hand shower.

#### 🗆 VS-113011

Chrome plated wall bracket mount combination unit with S-3011 showerhead and VS-3011 hand shower.

#### 🗆 VS-113014

Chrome plated wall bracket mount combination unit with S-3014 showerhead and VS-3011 hand shower.

#### 🗆 VS-113030

Chrome plated wall bracket mount combination unit with S-3030 showerhead and VS-3011 hand shower.

#### 🗆 VS-113031

Chrome plated wall bracket mount combination unit with S-3031 showerhead and VS-3011 hand shower.

### 🗆 VS-113032

Chrome plated wall bracket mount combination unit with S-3032 showerhead and VS-3011 hand shower.