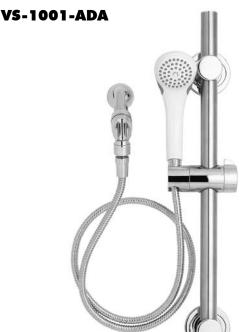

#### □ VS-1001-ADA

White finish ADA shower system.

- NOTE:

  1. ALL DIMENSIONS ARE IN INCHES (MILLIMETERS) UNLESS OTHERWISE SPECIFIED AND ARE SUBJECT TO CHANGE WITHOUT NOTICE.

  2. THE LOCATION OF THE SLIDE/GRAB BAR IS OPTIONAL, BUT RESTRICTED BY THE 69" HOSE LENGTH
- RUNNING FROM THE SHOWER ARM MOUNT BRACKET CONNECTION TO THE HAND SHOWER
- 3. FOR ADA MOUNTING LOCATIONS CONSULT ADAAG, ANSI A117.1, OR STATE REGULATIONS.