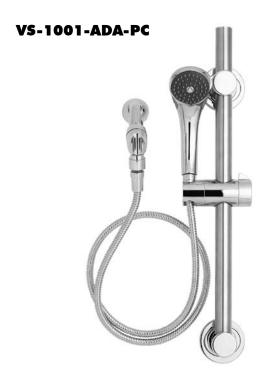

### **GENERAL SPECIFICATION**

Versatile ADA+ Shower components include hand held shower with 50 sprays and control with a non-positive shut-off feature. Pressure compensating flow control limits flow to 2.5 gpm/9.46 lpm maximum, to meet ASME A112.18.1 CSA B125.1 standard. 59" metal hose and swivel arm holder. 1/2" NPTF inlet in line vacuum breaker. 24" combination slide bar and grab bar, stainless steel and chrome. Meets the ANSI standard 250 lbs. pull-test for grab bars and with ADA lever handle for adjusting slide bar. Non-positive shut-off meets ICC/ANSI A117.1 SEC. 608.6 and ADAAG.