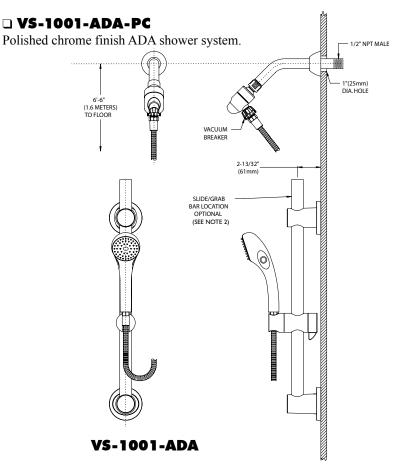

### **GENERAL SPECIFICATION**

Versatile ADA+ Shower components include hand held shower with 50 sprays and control with a non-positive shut-off feature. Pressure compensating flow control limits flow to 2.5 gpm/9.46 lpm maximum, to meet ASME A112.18.1 CSA B125.1 standard. 59" metal hose and swivel arm holder. 1/2" NPTF inlet in line vacuum breaker. 24" combination slide bar and grab bar, stainless steel and chrome. Meets the ANSI standard 250 lbs. pull-test for grab bars and with ADA lever handle for adjusting slide bar. Non-positive shut-off meets ICC/ANSI A117.1 SEC. 608.6 and ADAAG.

#### □ VS-1001-ADA

White finish ADA shower system.

- NOTE:

  1. ALL DIMENSIONS ARE IN INCHES (MILLIMETERS) UNLESS OTHERWISE SPECIFIED AND ARE SUBJECT TO CHANGE WITHOUT NOTICE.

  2. THE LOCATION OF THE SLIDE/GRAB BAR IS OPTIONAL, BUT RESTRICTED BY THE 69" HOSE LENGTH
- RUNNING FROM THE SHOWER ARM MOUNT BRACKET CONNECTION TO THE HAND SHOWER
- 3. FOR ADA MOUNTING LOCATIONS CONSULT ADAAG, ANSI A117.1, OR STATE REGULATIONS.