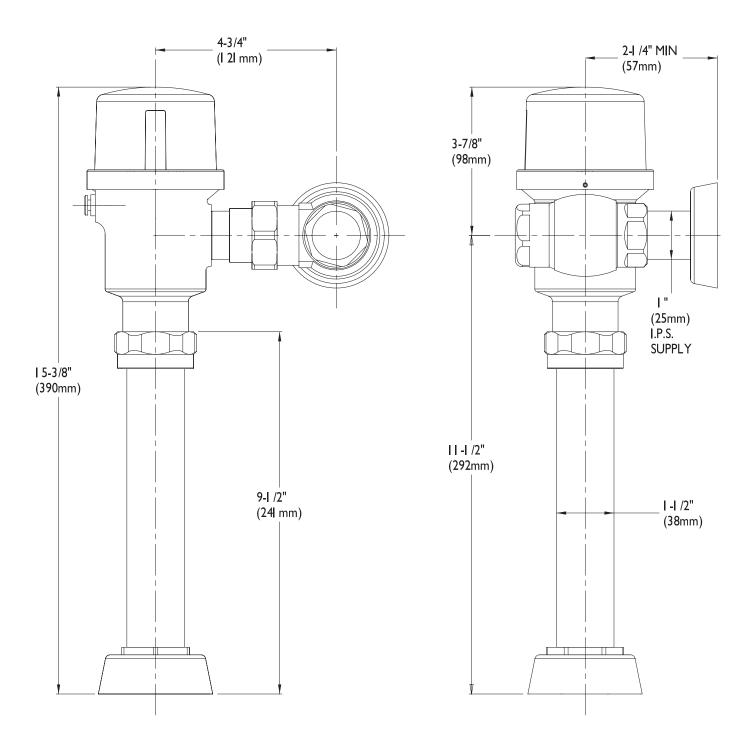

polished chrome plated solid brass finish. Adaptable to right and left hand installations. Factory set to 1.6 GPF requirements. Secure threaded tailpiece adjustment. Adjustable sensor focal distance and beam direction. Renewable seating surface. Maintenance mechanical override. 6 volt lithium battery. Low battery warning light. ADA compliant. Certified to UPC, ASSE 1037-90 and CSA B125.3-05.

#### □ SWCV-2230

Battery operated water closet flushometer, 1" sweat solder kit and stop, 11/2" x 9" vacuum breaker and spud coupling

#### **OPTIONS**

| ½" x 26" vacuum breaker<br>Vandal resistant override housing |
|--------------------------------------------------------------|
|                                                              |





## **SPEAKMAN®**

### Rough-Ins

**SWCV-2230**