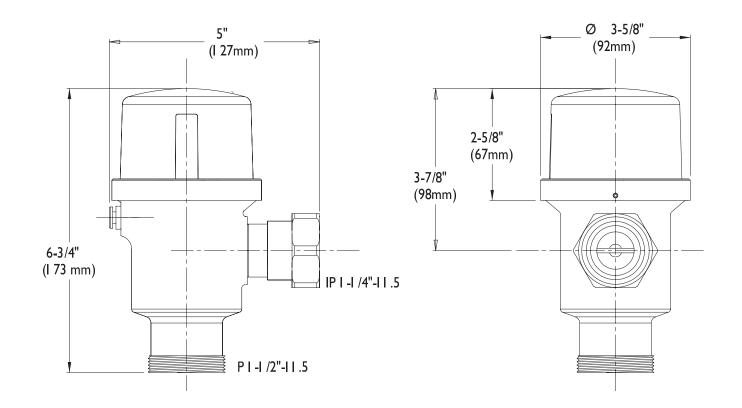

## FLUSH VALVES

SWCV-2000



### Battery Powered Water Closet Flushometer &

#### **GENERAL SPECIFICATION**

Solid brass polished chrome plated valve and cover. Adaptable to right and left hand installations. Factory set to meet 1.6 GPF requirements. Secure threaded tailpiece adjustment. Adjustable sensor focal distance and beam direction. Renewable seating surface. Maintenance mechanical override. 6 volt lithium battery. Low battery warning light. ADA compliant. Certified to UPC, ASSE 1037-90 and CSA B125.3-05

#### □ SWCV-2000

Battery operated water closet flushometer, valve only

#### **OPTIONS**

| SUFFIX | DESCRIPTION                       |  |
|--------|-----------------------------------|--|
|        | Vandal resistant override housing |  |





# **Rough-Ins**

SWCV-2000