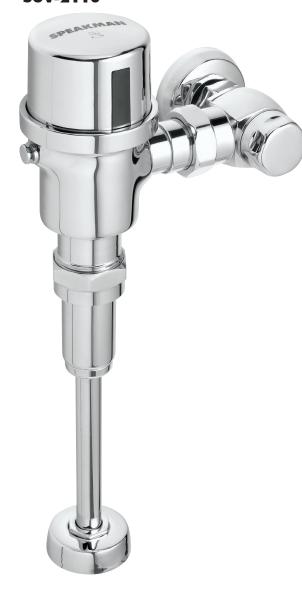

#### SUV-2110

#### □ SUV-2110

Battery operated urinal flushometer, 3/4" sweat solder kit and stop, 3/4" x 9" vacuum breaker and spud coupling