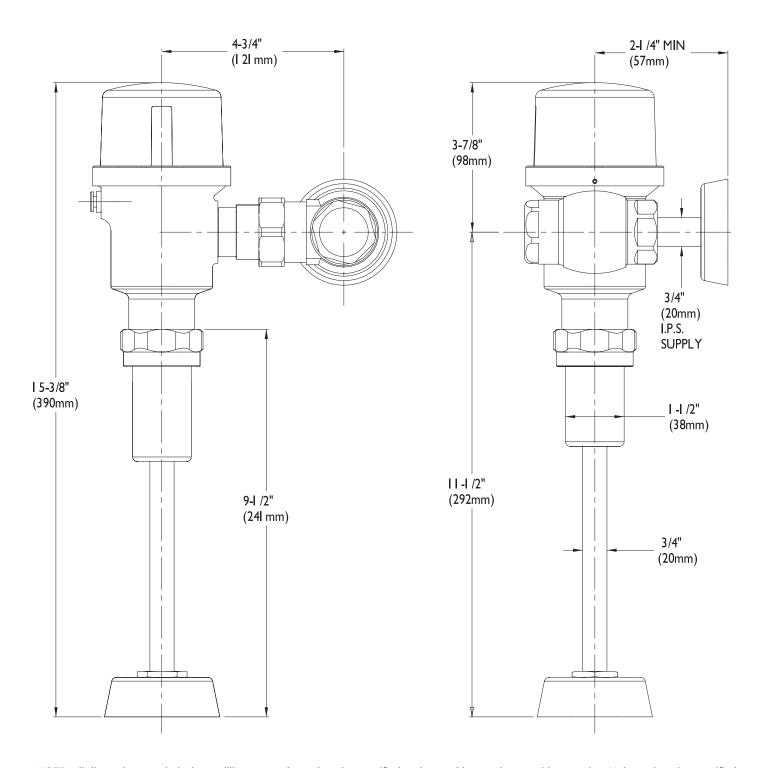

e plated finish. Adaptable to right and left hand installations. Factory set to 1.0 GPF requirements. Adjustable to meet 0.5 GPF installations. Secure threaded tailpiece adjustment. Adjustable sensor focal distance and beam direction. Renewable seating surface. Maintenance mechanical override. 6 volt lithium battery. Low battery warning light. ADA compliant. Certified to UPC, ASSE 1037-90 and CSA B125.3-05.

#### □ SUV-2110

Battery operated urinal flushometer, 3/4" sweat solder kit and stop, 3/4" x 9" vacuum breaker and spud coupling

#### **OPTIONS**

| SUFFIX | DESCRIPTION                       |
|--------|-----------------------------------|
| □ 26   | 3/4" x 26" vacuum breaker         |
| □ VR   | Vandal resistant override housing |





# **SPEAKMAN®**

### Rough-Ins

**SUV-2110**