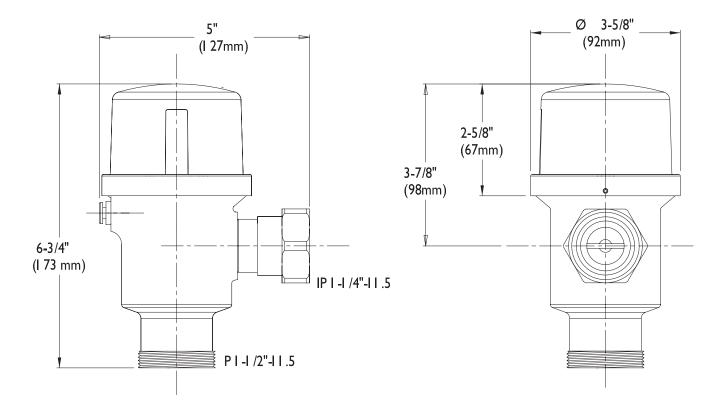

hometer &

#### **SUV-2000**



#### **GENERAL SPECIFICATION**

Solid brass polished chrome plated valve and cover. Adaptable to right and left hand installations. Factory set to meet 1.0 GPF requirements. Adjustable to meet 0.5 GPF installations. Secure threaded tailpiece adjustment. Adjustable sensor focal distance and beam direction. Renewable seating surface. Maintenance mechanical override. 6 volt lithium battery. Low battery warning light. ADA compliant. Certified to UPC, ASSE 1037-90 and CSA B125.3-05

#### □ SUV-2000

Battery operated urinal flushometer, valve only

#### **OPTIONS**

| SUFFIX | DESCRIPTION                       |  |
|--------|-----------------------------------|--|
| □ VR   | Vandal resistant override housing |  |





# **SPEAKMAN®**

## Rough-Ins

**SUV-2000**