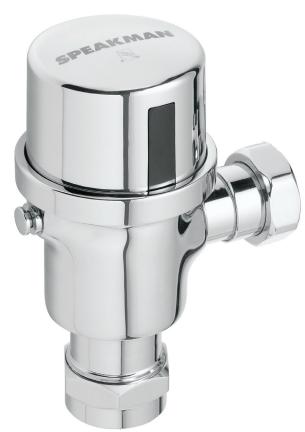

### **Battery Powered Urinal** Flushometer &

#### **SUV-2000**

#### **GENERAL SPECIFICATION**

Solid brass polished chrome plated valve and cover. Adaptable to right and left hand installations. Factory set to meet 1.0 GPF requirements. Adjustable to meet 0.5 GPF installations. Secure threaded tailpiece adjustment. Adjustable sensor focal distance and beam direction. Renewable seating surface. Maintenance mechanical override. 6 volt lithium battery. Low battery warning light. ADA compliant. Certified to UPC, ASSE 1037-90 and CSA B125.3-05

#### □ SUV-2000

Battery operated urinal flushometer, valve only