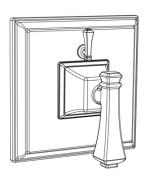

#### **FEATURES:**

- Square style
- S-3018 showerhead
- S-2550 shower arm & flange
- SM-8400-P pressure balance shower valve with diverter & trim
- S-1563 tub spout