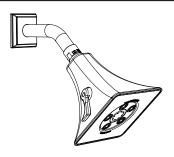

#### **FEATURES:**

- Square style
- S-3018 showerhead
- S-2550 shower arm & flange
- SM-8400-P pressure balance shower valve with diverter & trim
- S-1563 tub spout