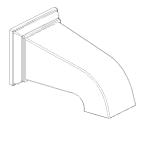

#### **FEATURES:**

- Square style
- S-3018 showerhead
- S-2550 shower arm & flange
- SM-8400-P pressure balance shower valve with diverter & trim
- S-1563 tub spout