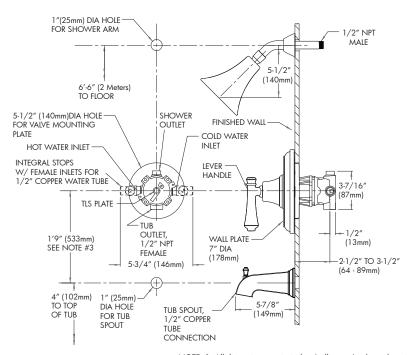

#### **WARRANTY:**

• 1 year limited

NOTE: 1. All dimensions are in inches (millimeters) unless otherwise specified and are subject to change without notice. 2. Unless otherwise specified, all inlets and outlets are  $\frac{1}{2}$ " female copper sweat. 3. For ADA mounting locations, consult ADAAG, ANSI A117.1, or static regulations.