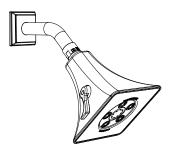

#### **FEATURES:**

- Square style
- S-3018 showerhead
- S-2550 shower arm & flange
- SM-8400-P pressure balance shower valve with diverter & trim
- □ SM-8430-P with S-1563 tub spout □ SM-8410-P without S-1563 tub spout