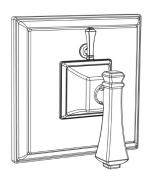

#### **FEATURES:**

- Square style
- S-3018 showerhead
- S-2550 shower arm & flange
- SM-8400-P pressure balance shower valve with diverter & trim
- □ SM-8430-P with S-1563 tub spout □ SM-8410-P without S-1563 tub spout