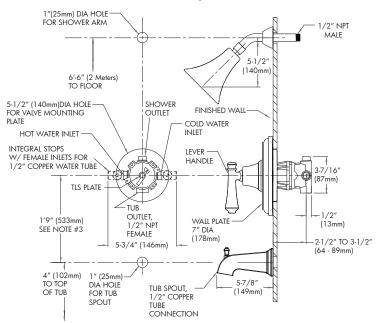

#### **WARRANTY:**

• 1 year limited

NOTE: 1. All dimensions are in inches (millimeters) unless otherwise specified and are subject to change without notice. 2. Unless otherwise specified, all inlets and outlets are ½" female copper sweat. 3. For ADA mounting locations, consult ADAAG, ANSI A117.1, or static reaulations.