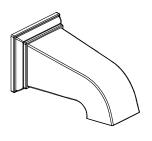

#### **FEATURES:**

- Square style
- S-3018 showerhead
- S-2550 shower arm & flange
- SM-8400-P pressure balance shower valve with diverter & trim
- □ SM-8430-P with S-1563 tub spout □ SM-8410-P without S-1563 tub spout