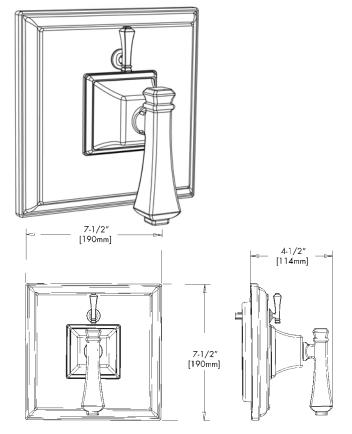

#### **WARRANTY:**

• 1 year limited

NOTE: 1. All dimensions are in inches (millimeters) unless otherwise specified and are subject to change without notice. 2. Unless otherwise specified, all inlets and outlets are  $\frac{1}{2}$ " female copper sweat. 3. For ADA mounting locations, consult ADAAG, ANSI A117.1, or static regulations