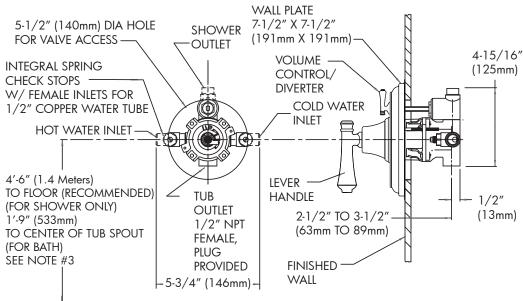

#### **WARRANTY:**

• 1 year limited

NOTE: 1. All dimensions are in inches (millimeters) unless otherwise specified and are subject to change without notice. 2. Unless otherwise specified, all inlets and outlets are  $\frac{1}{2}$ " female copper sweat. 3. For ADA mounting locations, consult ADAAG, ANSI A117.1, or static regulations