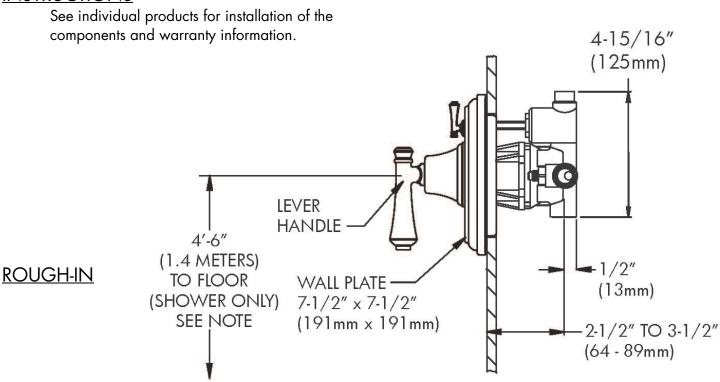

## **INSTRUCTIONS**

NOTE: FOR ADA MOUNTING LOCATIONS CONSULT ADAAG, ANSI A117.1 OR STATE REGULATIONS.