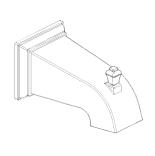

#### **FEATURES:**

- Square style
- S-3018 showerhead
- S-2550 shower arm & flange
- SM-8000-P pressure balance shower valve & trim
- S-1564 diverter tub spout with slip-fit connection