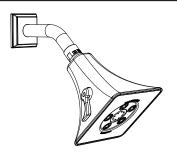

#### **FEATURES:**

- Square style
- S-3018 showerhead
- S-2550 shower arm & flange
- SM-8000-P pressure balance shower valve & trim
- S-1564 diverter tub spout with slip-fit connection