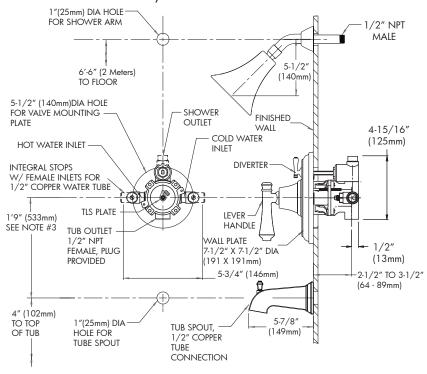

#### **WARRANTY:**

• 1 year limited

NOTE: 1. All dimensions are in inches (millimeters) unless otherwise specified and are subject to change without notice. 2. Unless otherwise specified, all inlets and outlets are ½" female copper sweat. 3. For ADA mounting locations, consult ADAAG, ANSI A117.1, or static regulations