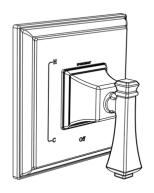

#### **FEATURES:**

- Square style
- S-3018 showerhead
- S-2550 shower arm & flange
- SM-8000-P pressure balance shower valve & trim
- S-1564 diverter tub spout with slip-fit connection