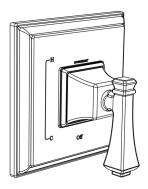

### FEATURES:

- Square style
- S-3018 showerhead
- S-2550 shower arm & flange
- SM-8000-P pressure balance shower valve & trim
- □ SM-8030-P with S-1564 diverter tub spout with slip-fit connection
- □ SM-8010-P without S-1564 diverter tub spout