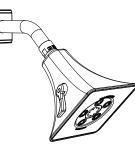

### FEATURES:

- Square style
- S-3018 showerhead
- S-2550 shower arm & flange
- SM-8000-P pressure balance shower valve & trim
- □ SM-8030-P with S-1564 diverter tub spout with slip-fit connection
- □ SM-8010-P without S-1564 diverter tub spout