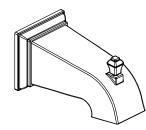

### FEATURES:

- Square style
- S-3018 showerhead
- S-2550 shower arm & flange
- SM-8000-P pressure balance shower valve & trim
- □ SM-8030-P with S-1564 diverter tub spout with slip-fit connection
- □ SM-8010-P without S-1564 diverter tub spout