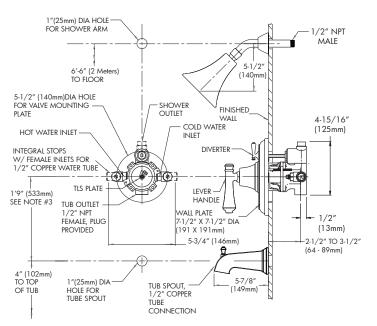

### WARRANTY:

• 1 year limited

NOTE: 1. All dimensions are in inches (millimeters) unless otherwise specified and are subject to change without notice. 2. Unless otherwise specified, all inlets and outlets are  $\frac{1}{2}$ " female copper sweat. 3. For ADA mounting locations, consult ADAAG, ANSI A117.1, or static regulations