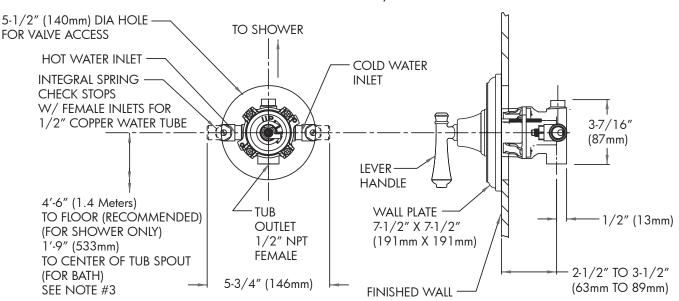

### PRESSURE BALANCE VALVE & TRIM SM-8000-P

**SPECIFICATION** 

#### **FEATURES:**

- Shower valve & trim kit
- Square style
- Anti-scald pressure balance valve
- Built-in check valves
- Pressure balancing & ceramic temperature regulating cartridge
- Adjustable temperature limit stop
- Integral stops

#### **WARRANTY:**

• 1 year limited

NOTE: 1. All dimensions are in inches (millimeters) unless otherwise specified and are subject to change without notice. 2. Unless otherwise specified, all inlets and outlets are ½" female copper sweat. 3. For ADA mounting locations, consult ADAAG, ANSI A117.1, or static regulations