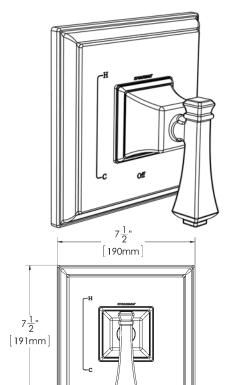

### PRESSURE BALANCE VALVE & TRIM SM-8000-P

**SPECIFICATION** 

#### **FEATURES:**

- Shower valve & trim kit
- Square style
- Anti-scald pressure balance valve
- Built-in check valves
- Pressure balancing & ceramic temperature regulating cartridge
- Adjustable temperature limit stop
- Integral stops

#### **WARRANTY:**

• 1 year limited

NOTE: 1. All dimensions are in inches (millimeters) unless otherwise specified and are subject to change without notice. 2. Unless otherwise specified, all inlets and outlets are ½" female copper sweat. 3. For ADA mounting locations, consult ADAAG, ANSI A117.1, or static regulations