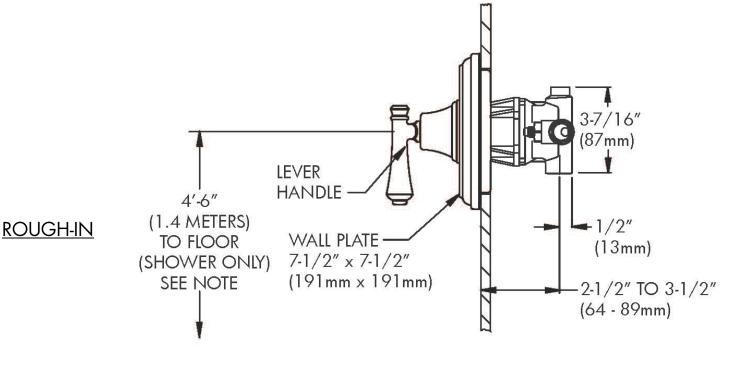

## **SPECIFICATIONS**

SM-8000-P Anti-Scald Balanced Pressure Valve:

Connections:  $\frac{1}{2}$ " female copper sweat inlets & shower outlet;  $\frac{1}{2}$ " NPT female tub outlet Flow Rate: For use with showerheads rated at 2.0 GPM (7.6 LPM) or higher.

## **INSTRUCTIONS**

See individual products for installation of the components and warranty information.

NOTE: FOR ADA MOUNTING LOCATIONS CONSULT ADAAG, ANSI A117.1 OR STATE REGULATIONS.