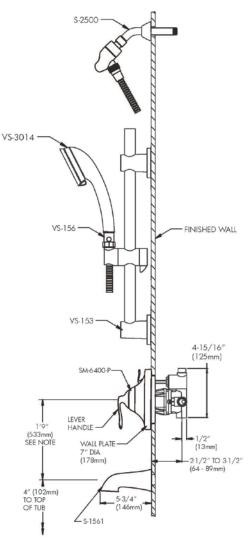

## SPEAKMAN COMPANY

Caspian Hand-held Shower/Tub Combination
With Grab/Slide Bar
SM-7490-ADA-P

## **DESCRIPTION**

Speakman Caspian ADA Hand-held Shower Combination with Grab/Slide Bar unites the best products included in our Caspian Series. The combination begins with our anti-scald balanced pressure valve with integral diverter and stops, featuring a brass body and adjustable temperature limit stop. The wall plate, handle, and diverter handle are designed with definitive Caspian Collection styling. Piston type pressure balancing/ceramic regulating cartridge assembly with built-in check valves. Meets ASME A112.18.1 / CSA B125.1 & ASSE 1016 standards. The featured product in the Caspian hand-held shower combination is the ANYSTREAM® VS-3014 hand shower with a 3¾" outer spray adjustment ring. Five self-cleaning plunger nozzles resist scale build-up and provide 50 spray streams for a full body coverage pattern. The center core nozzle delivers 12 massaging jets and a combination spray is included. Water-conserving pressure compensating AUTOFLO® device reduces flow to 2.5 GPM / 9.46 LPM maximum, to meet existing ANSI A112.18.1 Standard. To control the water supply between the S-2500 shower arm and VS-3014 is our VS-156 ADA compliant volume control. The adjustability of your VS-153 grab/slide bar will allow you to choose the perfect height to rest your hand shower, while still meeting ADA standards. Also included in this package is the brass S-1561 Caspian tub spout, matched to the styling of the other combination components.

## <u>SPECIFICATIONS</u>

SM-7400-P Anti-Scald Balanced Pressure Valve:

Connections: ½" female copper sweat inlets & shower outlet; ½" NPT female

tub outlet

Flow Rate: For use with showerheads rated at 2.0 GPM (7.6 LPM) or higher.

VS-3014 Hand-Held Shower:

Supply: ½" NPT female

Flow Rate: 2.5 GPM / 9.46 LPM MAX

S-2500 Shower Arm:

Supply: ½" NPT male inlet Outlet: ½" NPT male outlet

VS-156 Volume Control:

Supply: ½" NPSM male inlet
Outlet: ½" NPSM female outlet

S-1561 Tub Spout:

Supply: 1/2" copper pipe slip fit