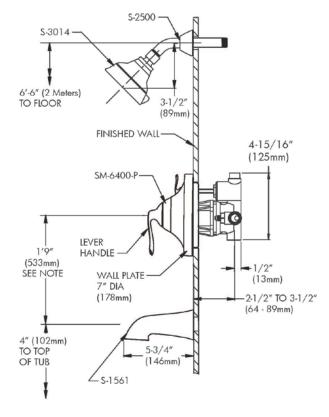

#### **DESCRIPTION**

Speakman Caspian Collection Combination Series unites the best products included in our Caspian Series. The combination begins with our anti-scald balanced pressure valve with integral diverter and stops, featuring a brass body and adjustable temperature limit stop. The wall plate, handle, and diverter handle are designed with definitive Caspian Collection styling. Piston type pressure balancing/ceramic regulating cartridge assembly with built-in check valves. Meets ASME A112.18.1 / CSA B125.1 & ASSE 1016 standards. Also provided is the S-2500 brass 7" shower arm with brass wall flange. The featured product in the Caspian Collection Combination Series is the ANYSTREAM® S-3014 showerhead with a 4" outer spray adjustment ring. Five self-cleaning plunger nozzles resist scale build-up and provide 50 spray streams for a full body coverage pattern. The center core nozzle delivers 12 massaging jets and a combination spray is included. Water-conserving pressure compensating AUTOFLO® device reduces flow to 2.5 GPM / 9.46 LPM maximum, to meet existing ANSI A112.18.1 Standard. Also included in this package is the brass S-1561 Caspian tub spout, matched to the styling of the other combination components.

### **SPECIFICATIONS**

SM-7400-P Anti-Scald Balanced Pressure Valve:

Connections: 1/2" female copper sweat inlets & shower outlet; 1/2" NPT female tub outlet

Flow Rate: For use with showerheads rated at 2.0 GPM (7.6 LPM) or higher.

S-3014 Showerhead:

Supply: 1/2" NPT female

Flow Rate: 2.5 GPM / 9.46 LPM MAX

S-2500 Shower Arm:

Supply: ½" NPT male inlet Outlet: ½" NPT male outlet

S-1561 Tub Spout:

Supply: 1/2" copper pipe slip fit

## **INSTRUCTIONS**

See individual products for installation of the components and warranty information.

**ROUGH-IN** 