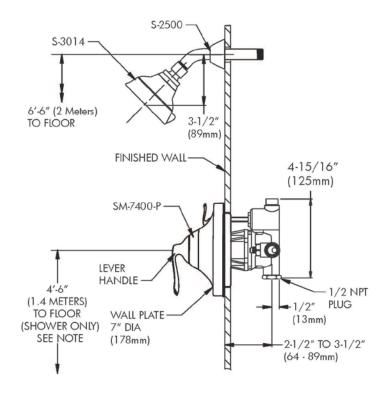

#### **DESCRIPTION**

Speakman Caspian Collection Combination Series unites the best products included in our Caspian Series. The combination begins with our anti-scald balanced pressure valve with integral volume control and stops, featuring a brass body and adjustable temperature limit stop. The wall plate, handle, and volume control handle are designed with definitive Caspian Collection styling. Piston type pressure balancing/ceramic regulating cartridge assembly with built-in check valves. Meets ASME A112.18.1 / CSA B125.1 & ASSE 1016 standards. Also provided is the S-2500 brass 7" shower arm with brass wall flange. The featured product in the Caspian Collection Combination Series is the ANYSTREAM® S-3014 showerhead with a 4" outer spray adjustment ring. Five self-cleaning plunger nozzles resist scale build-up and provide 50 spray streams for a full body coverage pattern. The center core nozzle delivers 12 massaging jets and a combination spray is included. Water-conserving pressure compensating AUTOFLO® device reduces flow to 2.5 GPM / 9.46 LPM maximum, to meet existing ANSI A112.18.1 Standard.

#### **SPECIFICATIONS**

SM-7400-P Anti-Scald Balanced Pressure Valve:

Connections: 1/2" female copper sweat inlets & shower outlet; 1/2" NPT female tub outlet

Flow Rate: For use with showerheads rated at 2.0 GPM (7.6 LPM) or higher.

S-3014 Showerhead:

Supply: ½" NPT female

Flow Rate: 2.5 GPM / 9.46 LPM MAX

S-2500 Shower Arm:

Supply: ½" NPT male inlet Outlet: ½" NPT male outlet

### **ROUGH-IN**