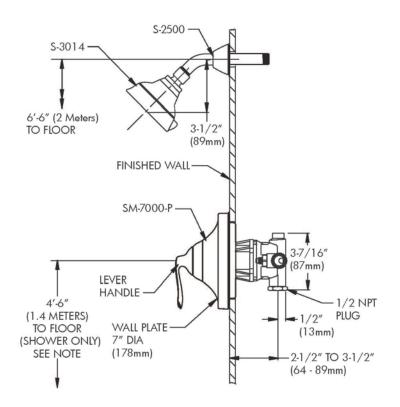

### **DESCRIPTION**

Speakman Caspian Collection Combination Series unites the best products included in our Caspian Series. The combination begins with our anti-scald balanced pressure valve with integral stops, featuring a brass body and adjustable temperature limit stop. The wall plate and handle are designed with definitive Caspian Collection styling. Piston type pressure balancing/ceramic regulating cartridge assembly with built-in check valves. Meets ASME A112.18.1 / CSA B125.1 & ASSE 1016 standards. Also provided is the S-2500 brass 7" shower arm with brass wall flange. The featured product in the Rainier Collection Combination Series is the ANYSTREAM® S-3014 showerhead with a 4" outer spray adjustment ring. Five self-cleaning plunger nozzles resist scale build-up and provide 50 spray streams for a full body coverage pattern. The center core nozzle delivers 12 massaging jets and a combination spray is included. Water-conserving pressure compensating AUTOFLO® device reduces flow to 2.5 GPM / 9.46 LPM maximum, to meet existing ANSI A112.18.1 Standard.

#### **SPECIFICATIONS**

SM-7000-P Anti-Scald Balanced Pressure Valve:

Connections: 1/2" female copper sweat inlets & shower outlet; 1/2" NPT female tub outlet

Flow Rate: For use with showerheads rated at 2.0 GPM (7.6 LPM) or higher

S-3014 Showerhead:

Supply: ½" NPT female

Flow Rate: 2.5 GPM / 9.46 LPM MAX

S-2500 Shower Arm:

Supply: ½" NPT male inlet Outlet: ½" NPT male outlet