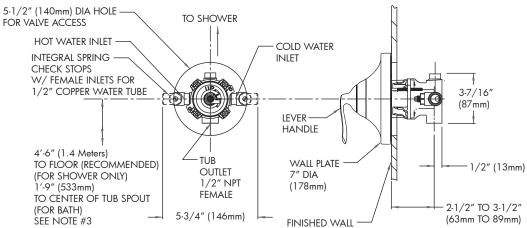

#### **FEATURES:**

- Shower valve & trim kit
- Contemporary style
- Anti-scald pressure balance valve
- Built-in check valves
- Pressure balancing & ceramic temperature regulating cartridge
- Adjustable temperature limit stop
- Integral stops

#### **WARRANTY:**

• 1 year limited

NOTE: 1. All dimensions are in inches (millimeters) unless otherwise specified and are subject to change without notice. 2. Unless otherwise specified, all inlets and outlets are ½" female copper