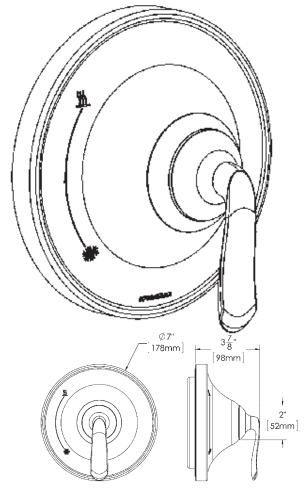

#### **FEATURES:**

- Shower valve & trim kit
- Contemporary style
- Anti-scald pressure balance valve
- Built-in check valves
- Pressure balancing & ceramic temperature regulating cartridge
- Adjustable temperature limit stop
- Integral stops

#### **AVAILABLE FINISHES:**

ADD SUFFIX TO MODEL #

- Polished Chrome (standard)
- Brushed Nickel
- □ -BN
- Polished Nickel
- □-PN

#### **WARRANTY:**

• 1 year limited

NOTE: 1. All dimensions are in inches (millimeters) unless otherwise specified and are subject to change without notice. 2. Unless otherwise specified, all inlets and outlets are ½" female copper