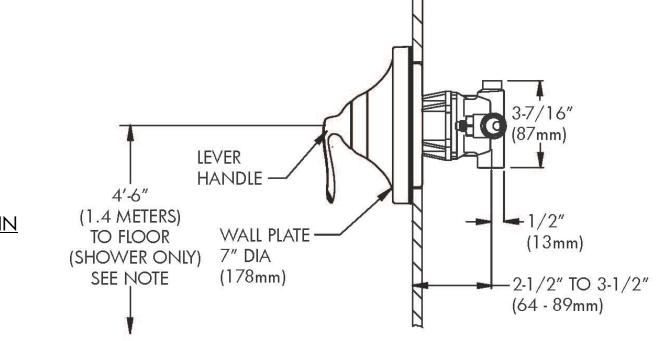

est products included in our Caspian Series. The combination begins with our anti-scald balanced pressure valve with integral stops, featuring a brass body and adjustable temperature limit stop. The wall plate and handle are designed with definitive Caspian Collection styling. Piston type pressure balancing/ceramic regulating cartridge assembly with built-in check valves. Meets ASME A112.18.1 / CSA B125.1 & ASSE 1016 standards

#### **SPECIFICATIONS**

SM-7000-P Anti-Scald Balanced Pressure Valve:

Connections:  $\frac{1}{2}$ " female copper sweat inlets & shower outlet;  $\frac{1}{2}$ " NPT female tub outlet Flow Rate: For use with showerheads rated at 2.0 GPM (7.6 LPM) or higher.

### **INSTRUCTIONS**

See individual products for installation of the components and warranty information.



NOTE: FOR ADA MOUNTING LOCATIONS CONSULT ADAAG, ANSI A117.1 OR STATE REGULATIONS.

# ROUGH-IN