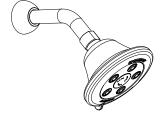

#### **FEATURES:**

- Traditional style
- S-3011 showerhead
- S-2500 shower arm & flange
- SM-6400-P pressure balance shower valve with diverter & trim
- S-1559 tub spout