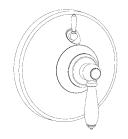

#### **FEATURES:**

- Traditional style
- S-3011 showerhead
- S-2500 shower arm & flange
- SM-6400-P pressure balance shower valve with diverter & trim
- S-1559 tub spout