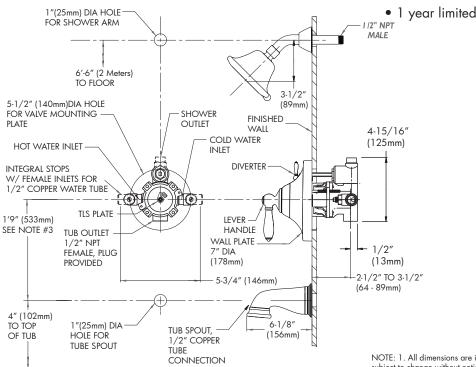

#### Warranty:

NOTE: 1. All dimensions are in inches (millimeters) unless otherwise specified and are subject to change without notice. 2. Unless otherwise specified, all inlets and outlets are 1/2" female copper sweat. 3. For ADA mounting locations, consult ADAAG, ANSI A117.1, or