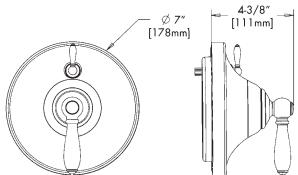

#### **WARRANTY:**

• 1 year limited

NOTE: 1. All dimensions are in inches (millimeters) unless otherwise specified and are subject to change without notice. 2. Unless otherwise specified, all inlets and outlets are  $\frac{1}{2}$ " female copper sweat. 3. For ADA mounting locations, consult ADAAG, ANSI A117.1, or static regulations