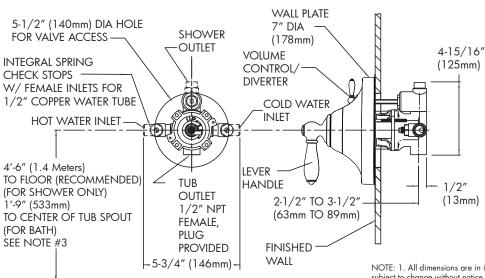

#### **WARRANTY:**

• 1 year limited

NOTE: 1. All dimensions are in inches (millimeters) unless otherwise specified and are subject to change without notice. 2. Unless otherwise specified, all inlets and outlets are  $\frac{1}{2}$ " female copper sweat. 3. For ADA mounting locations, consult ADAAG, ANSI A117.1, or static regulations