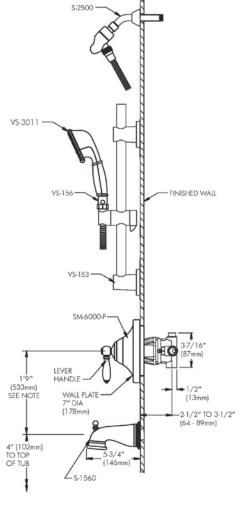

## SPEAKMAN COMPANY

Alexandria ADA Hand-held Shower/Tub Combination With Grab/Slide Bar SM-6090-ADA-P

## **DESCRIPTION**

Speakman Alexandria ADA Hand-held Shower Combination unites the best products included in our Alexandria Series, while maintaining ADA requirements. The combination begins with our anti-scald balanced pressure valve with integral stops, featuring a brass body and adjustable temperature limit stop. The wall plate and handle are designed with definitive Alexandria Collection styling. Piston-type pressure balancing/ceramic regulating cartridge assembly with built-in check valves. Meets ASME A112.18.1 / CSA B125.1 & ASSE 1016 standards. The featured product in the Alexandria hand-held shower combination is the ANYSTREAM® VS-3011 hand shower with a 4" outer spray adjustment ring. Five selfcleaning plunger nozzles resist scale build-up and provide 50 spray streams for a full body coverage pattern. The center core nozzle delivers 12 massaging jets and a combination spray is included. Waterconserving pressure compensating AUTOFLO® device reduces flow to 2.5 GPM / 9.46 LPM maximum, to meet existing ANSI A112.18.1 Standard. To control the water supply between the brass S-2500 shower arm and your VS-3011 is the VS-156 ADA compliant volume control. The adjustability of your VS-153 grab/slide bar will allow you to choose the perfect height to rest your hand shower, while still meeting ADA standards. Finishing out the combination is the Neo S-1560 tub spout, which features an integrated diverter, matched to the style of the other components.

## **SPECIFICATIONS**

SM-6000-P Anti-Scald Balanced Pressure Valve:

Connections: ½" female copper sweat inlets

& shower outlet; ½" NPT female

tub outlet

Flow Rate: For use with showerheads rated at

2.0 GPM (7.6 LPM) or higher.

VS-3011 Hand-Held Shower:

Supply: 1/2" NPT female

Flow Rate: 2.5 GPM / 9.46 LPM MAX

S-2500 Shower Arm:

Supply: ½" NPT male inlet Outlet: 1/2" NPT male outlet

VS-156 Volume Control:

Supply: 1/2" NPSM male inlet Outlet: 1/2" NPSM female outlet

S-1560 Tub Spout with Diverter:

Supply: 1/2" copper pipe slip fit