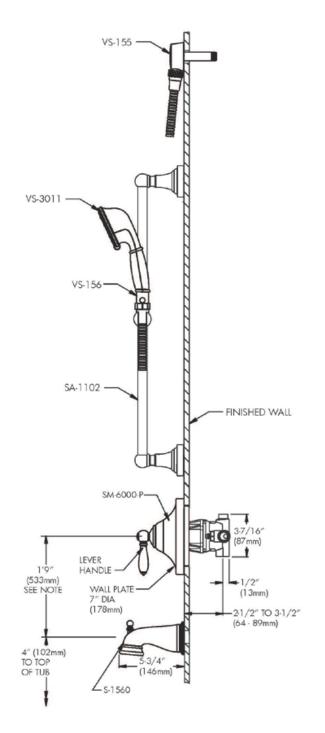

### Shower Combination SM-6050-P and SM-6040-P

**SPECIFICATION** 

#### **FEATURES:**

- Traditional style
- SM-6000-P pressure balance shower valve & trim
- VS-3011 hand shower
- VS-155 elbow
- VS-156 pause/trickle adapter
- SA-1102 slide bar
- □ SM-6050-P with S-1560 diverter tub spout with slip-fit connection
- □ SM-6040-P without S-1560 diverter tub spout

#### **WARRANTY:**

• 1 year limited

NOTE: 1. All dimensions are in inches (millimeters) unless otherwise specified and are subject to change without notice. 2. For ADA mounting locations, consult ADAAG, ANSI A117.1, or static regulations