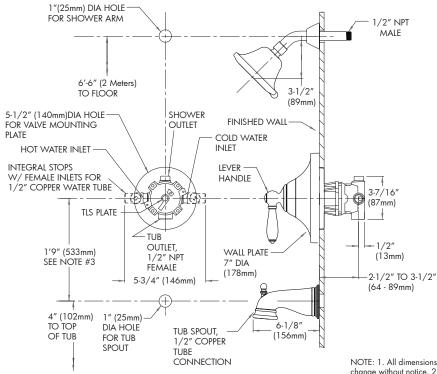

#### **WARRANTY:**

• 1 year limited

NOTE: 1. All dimensions are in inches (millimeters) unless otherwise specified and are subject to change without notice. 2. Unless otherwise specified, all inlets and outlets are ½" female copper sweat. 3. For ADA mounting locations, consult ADAAG, ANSI A117.1, or static regulations