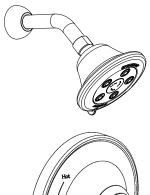

#### **FEATURES:**

- Traditional style
- S-3011 showerhead
- S-2500 shower arm & flange
- SM-6000-P pressure balance shower valve & trim
- □ SM-6030-P with S-1560 diverter tub spout with slip-fit connection
- □ SM-6010-P without S-1560 diverter tub spout