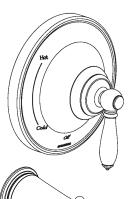

#### **FEATURES:**

- Traditional style
- S-3011 showerhead
- S-2500 shower arm & flange
- SM-6000-P pressure balance shower valve & trim
- □ SM-6030-P with S-1560 diverter tub spout with slip-fit connection
- □ SM-6010-P without S-1560 diverter tub spout