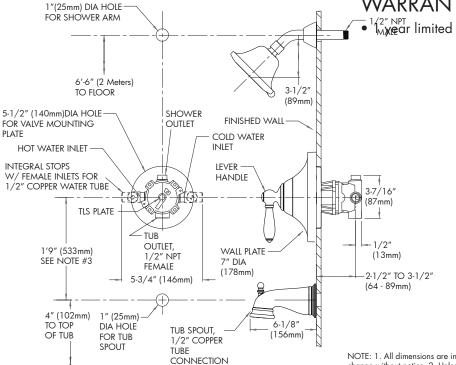

### **WARRANTY:**

NOTE: 1. All dimensions are in inches (millimeters) unless otherwise specified and are subject to change without notice. 2. Unless otherwise specified, all inlets and outlets are ½" female copper sweat. 3. For ADA mounting locations, consult ADAAG, ANSI A117.1, or static regulations