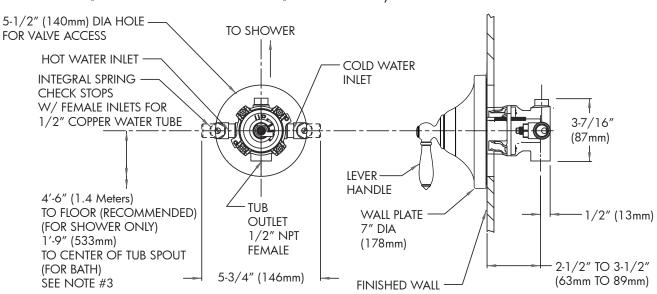

# $\begin{array}{c} \phi 7" \\ 177.8 \text{mm} \end{array} ] \begin{array}{c} 4\frac{5}{16}" \\ 109.2 \text{mm} \end{array} ] \\ \begin{array}{c} \phi 2\frac{1}{8}" \\ 53.3 \text{mm} \end{array} ]$

#### **WARRANTY:**

1 year limited

NOTE: 1. All dimensions are in inches (millimeters) unless otherwise specified and are subject to change without notice. 2. Unless otherwise specified, all inlets and outlets are ½" female copper sweat. 3. For ADA mounting locations, consult ADAAG, ANSI A117.1, or static regulations