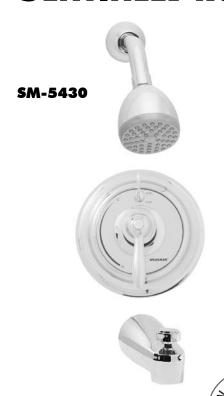

#### **GENERAL SPECIFICATION**

Speakman SentinelPro concealed anti-scald thermostatic/pressure balancing shower/bath valve combinations with integral volume control/diverter. Chrome plated brass wall plate. Chrome plated metal lever handle. Adjustable temperature limit stop (TLS). Factory set @ 110 F°. Brass body with integral spring check stops. Dual element thermostatic/pressure balancing cartridge. Can be installed back to back. Roughing-in template. Vandalresistant standard. S-2272-E2 WaterSense certified showerhead reduces flow to 2.0 gpm/7.57 lpm maximum. S-2500 shower arm and wall flange. S-1554 tub spout. Four port valve with ½" female copper sweat inlets and shower outlet. ½" NPT female tub outlet. Meets ASME A112.18.1/CSA B125.1 & ASSE 1016 standards.

#### □ SM-5430

Anti-scald thermostatic/pressure balanced shower and bath with S-2272-E2 2.0 gpm WaterSense certified showerhead.

| OPTIONS    |                                    |
|------------|------------------------------------|
| SUFFIX     | DESCRIPTION                        |
| □ LH       | Less showerhead                    |
| <b>□</b> 1 | S-2251 showerhead                  |
| <b>2</b>   | S-2252 showerhead                  |
| □ 2VR      | S-2252 vandal-resistant showerhead |
| □ 3        | S-2253 showerhead                  |
| <b>□</b> 6 | S-2288 showerhead                  |
| □ 9        | S-2292 showerhead                  |