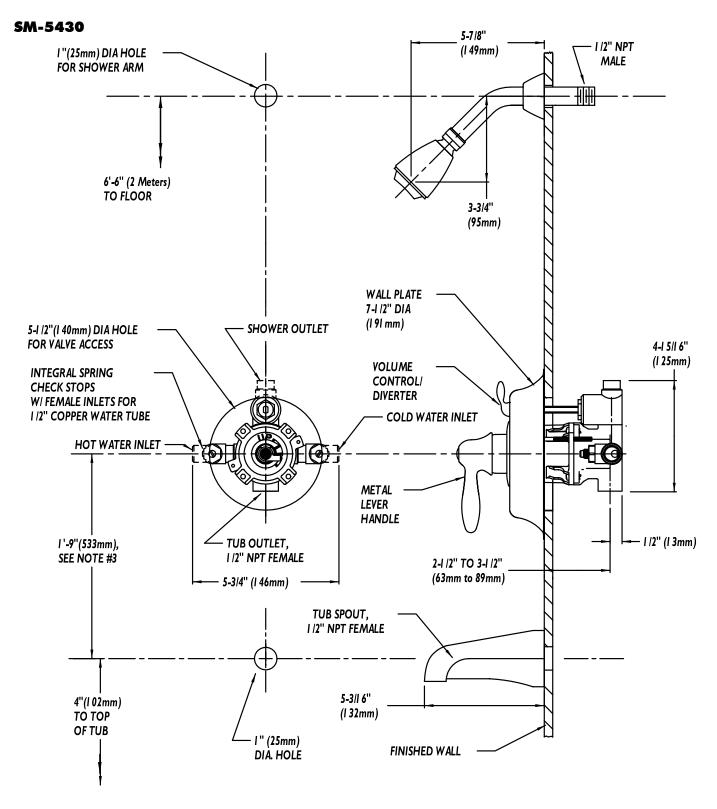

#### □ SM-5430

Anti-scald thermostatic/pressure balanced shower and bath with S-2272-E2 2.0 gpm WaterSense certified showerhead.

| OPTIONS    |                                    |
|------------|------------------------------------|
| SUFFIX     | DESCRIPTION                        |
| □ LH       | Less showerhead                    |
| <b>□</b> 1 | S-2251 showerhead                  |
| <b>2</b>   | S-2252 showerhead                  |
| □ 2VR      | S-2252 vandal-resistant showerhead |
| □ 3        | S-2253 showerhead                  |
| <b>□</b> 6 | S-2288 showerhead                  |
| □ 9        | S-2292 showerhead                  |

## Rough-Ins