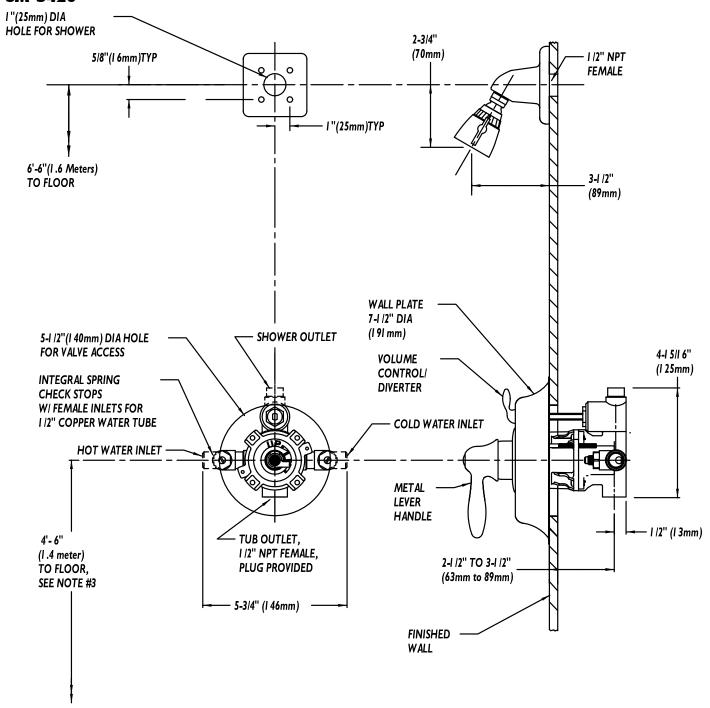

ximum operating temperature is 125 psig. Valve Temperature Set Point is 110°F (Based on 115-120°F hot & 55 – 65°F Cold). Maximum Static Pressure is 125 psig. Minimum flow (for +/-3°F performance) meets 1016 to 1.5 gpm.

#### □ SM-5420

Anti-scald balanced pressure shower.

| OPTIONS    |                                     |
|------------|-------------------------------------|
| SUFFIX     | DESCRIPTION                         |
| □AP        | Anchor plate                        |
| □ BJ       | Ball Joint (S-2280 showerhead only) |
| <b>1</b>   | S-2251 showerhead                   |
| □ 2VR      | S-2252 vandal-resistant showerhead  |
| <b>4</b> 6 | S-2288 showerhead                   |
| <b>9</b>   | S-2292 showerhead                   |



# **SPEAKMAN®**

### Rough-Ins

#### SM-5420