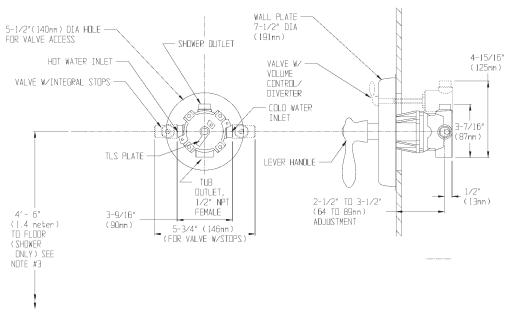

### Pressure Balance Valve with Diverter & Trim SM-4400

**SPECIFICATION** 

#### **WARRANTY:**

• 1 year limited

NOTE: 1. All dimensions are in inches (millimeters) unless otherwise specified and are subject to change without notice. 2. Unless otherwise specified, all inlets and outlets are  $\frac{1}{2}$ " female copper sweat. 3. For ADA mounting locations, consult ADAAG, ANSI A117.1, or static regulations