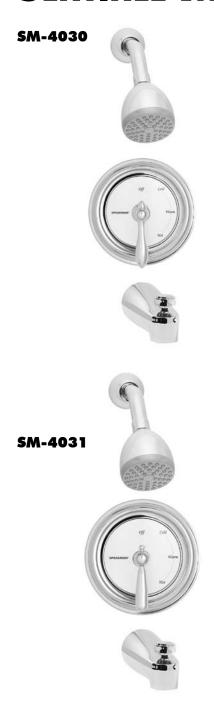

#### □ SM-4030

Anti-scald shower and bath with decorative index.

#### □ SM-4031

Anti-scald shower and bath with decorative index and Revere handle.