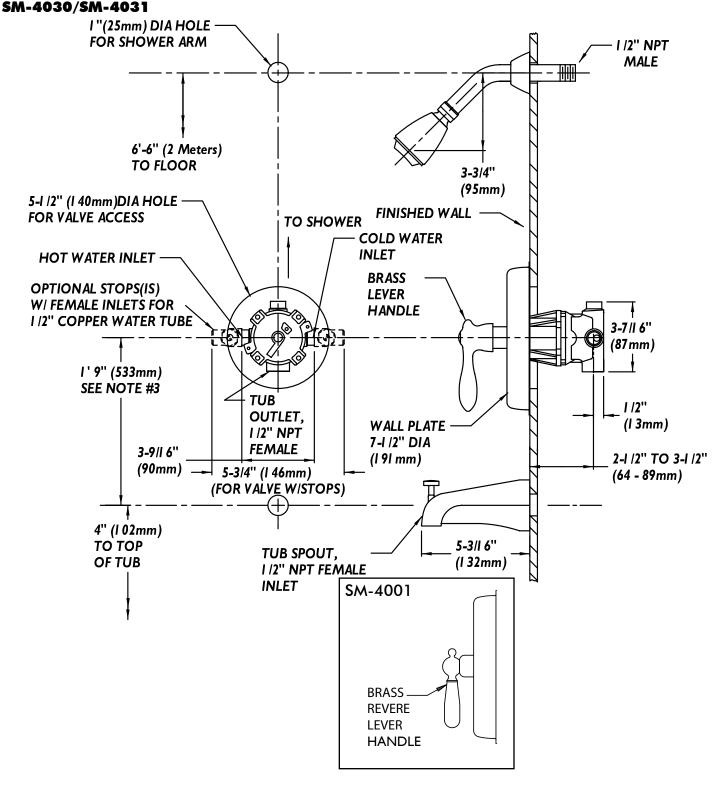

reduces flow to 2.0 gpm/7.57 lpm maximum to meet existing ASME A.112.18.1/CSA B125.1 standard. S-2500 shower arm and wall flange. S-1556 diverter tub spout. Meets ASSE 1016 & ASME 112.18.1/CSA B125.1 standards.

#### □ SM-4030

Anti-scald shower and bath with decorative index.

#### □ SM-4031

Anti-scald shower and bath with decorative index and Revere handle.

#### **OPTIONS**

| al stops                      |
|-------------------------------|
| howerhead                     |
| 1 showerhead                  |
| 2 showerhead                  |
| 2 vandal-resistant showerhead |
| 3 showerhead                  |
| 8 showerhead                  |
| 2 showerhead                  |
| 5                             |

Contractor packs available upon request.



# **SPEAKMAN®**

### Rough-Ins