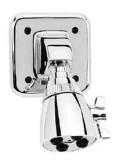

#### **GENERAL SPECIFICATION**

Sentinel Mark II concealed anti-scald balanced pressure shower. Decorative etched metal index. Chrome plated brass wall plate. Chrome plated brass lever handle. Independent center sleeve allows up to 1" of rough-in variation. Adjustable temperature limit stop. Brass body. Pressure balancing & ceramic temperature regulating cartridge with built-in check valves. Can be installed back-to-back. Roughing-in template. Vandal-resistant standard. S-2280-AF Anystream\* wall mounted showerhead with flow control device reduces flow to 2.5 gpm/9.46 lpm maximum to meet existing ASME A112.18.1/CSA B125.1 standard. Vandal-resistant standard. Four port valve with 1/2" female copper sweat inlets and shower outlet (tub outlet 1/2 NPT female). Furnished with 1/2" pipe plug. Meets ASSE 1016 & ASME 112.18.1/CSA B125.1 standards.

#### ☐ SM-4021

Anti-scald shower with decorative index and Revere handle.

| OPTIONS    |                       |
|------------|-----------------------|
| SUFFIX     | DESCRIPTION           |
| □ AP       | Anchor plate assembly |
| □ BJ       | Ball joint            |
|            | Integral stops        |
| <b>□</b> 2 | S-2252 showerhead     |
| <u> </u>   | S-2288 showerhead     |