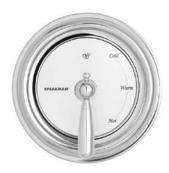

#### **GENERAL SPECIFICATION**

Sentinel Mark II concealed anti-scald balanced pressure shower. Decorative etched metal index. Chrome plated brass wall plate. Chrome plated brass lever handle. Independent center sleeve allows up to 1" of rough-in variation. Adjustable temperature limit stop. Brass body. Pressure balancing & ceramic temperature regulating cartridge with built-in check valves. Can be installed back-to-back. Roughing-in template. Vandal-resistant standard. S-2280-AF Anystream\* wall mounted showerhead with flow control device reduces flow to 2.5 gpm/9.46 lpm maximum to meet existing ASME A112.18.1/CSA B125.1 standard. Vandal-resistant standard. Four port valve with 1/2" female copper sweat inlets and shower outlet (tub outlet 1/2 NPT female). Furnished with 1/2" pipe plug. Meets ASSE 1016 & ASME 112.18.1/CSA B125.1 standards.

#### ☐ SM-4021

Anti-scald shower with decorative index and Revere handle.

| OPTIONS    |                       |
|------------|-----------------------|
| SUFFIX     | DESCRIPTION           |
| □ AP       | Anchor plate assembly |
| □ BJ       | Ball joint            |
|            | Integral stops        |
| <b>□</b> 2 | S-2252 showerhead     |
| <u> </u>   | S-2288 showerhead     |