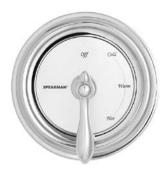

#### **GENERAL SPECIFICATION**

Sentinel Mark II concealed anti-scald balanced pressure shower. Decorative etched metal index. Chrome plated brass wall plate. Chrome plated brass lever handle. Independent center sleeve allows up to 1" of rough-in variation. Adjustable temperature limit stop. Brass body. Pressure balancing & ceramic temperature regulating cartridge with built-in check valves. Can be installed back-to-back. Roughing-in template. Vandal-resistant standard. S-2280-AF Anystream\* wall mounted showerhead with flow control device reduces flow to 2.5 gpm/9.46 lpm maximum to meet existing ASME A112.18.1/CSA B125.1 standard. Vandal-resistant standard. Four port valve with 1/2" female copper sweat inlets and shower outlet (tub outlet 1/2 NPT female). Furnished with 1/2" pipe plug. Meets ASSE 1016 & ASME 112.18.1/CSA B125.1 standards.

#### □ SM-4020

Anti-scald shower with decorative index.