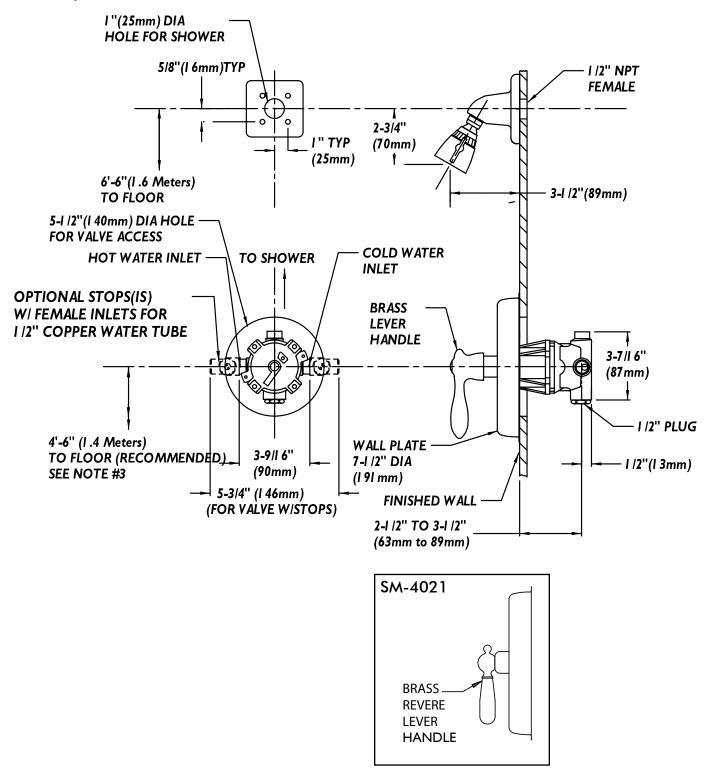

## SENTINEL MARK II®

SM-4020

SM-4021

#### **GENERAL SPECIFICATION**

Sentinel Mark II concealed anti-scald balanced pressure shower. Decorative etched metal index. Chrome plated brass wall plate. Chrome plated brass lever handle. Independent center sleeve allows up to 1" of rough-in variation. Adjustable temperature limit stop. Brass body. Pressure balancing & ceramic temperature regulating cartridge with built-in check valves. Can be installed back-to-back. Roughing-in template. Vandal-resistant standard. S-2280-AF Anystream\* wall mounted showerhead with flow control device reduces flow to 2.5 gpm/9.46 lpm maximum to meet existing ASME A112.18.1/CSA B125.1 standard. Vandal-resistant standard. Four port valve with 1/2" female copper sweat inlets and shower outlet (tub outlet 1/2 NPT female). Furnished with 1/2" pipe plug. Meets ASSE 1016 & ASME 112.18.1/CSA B125.1 standards.

#### □ SM-4020

Anti-scald shower with decorative index.

#### ☐ SM-4021

Anti-scald shower with decorative index and Revere handle.

| OPTIONS    |                       |
|------------|-----------------------|
| SUFFIX     | DESCRIPTION           |
| □ AP       | Anchor plate assembly |
| □ BJ       | Ball joint            |
|            | Integral stops        |
| <b>□</b> 2 | S-2252 showerhead     |
| <u> </u>   | S-2288 showerhead     |

### Rough-Ins

#### SM-4020/SM-4021