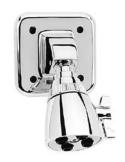

#### **GENERAL SPECIFICATION**

Sentinel Mark II concealed anti-scald balanced pressure shower. Decorative etched metal index. Chrome plated brass wall plate. Chrome plated brass lever handle. Independent center sleeve allows up to 1" of rough-in variation. Adjustable temperature limit stop. Brass body. Pressure balancing & ceramic temperature regulating cartridge with built-in check valves. Can be installed back-to-back. Roughing-in template. Vandal-resistant standard. S-2280-AF Anystream\* wall mounted showerhead with flow control device reduces flow to 2.5 gpm/9.46 lpm maximum to meet existing ASME A112.18.1/CSA B125.1 standard. Vandal-resistant standard. Four port valve with 1/2" female copper sweat inlets and shower outlet (tub outlet 1/2 NPT female). Furnished with 1/2" pipe plug. Meets ASSE 1016 & ASME 112.18.1/CSA B125.1 standards.

#### □ SM-4020

Anti-scald shower with decorative index.