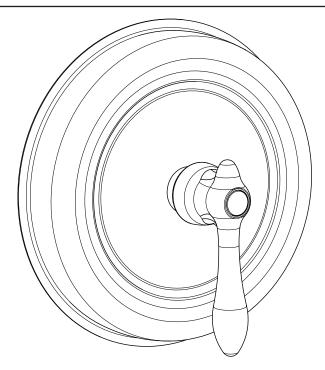

# SPEAKMAN ICON<sup>TM</sup> PRESSURE BALANCE VALVE & TRIM SM-4000

SPECIFICATION

### FEATURES:

- Shower valve & trim kit
- Classic style
- Anti-scald pressure balance valve
- Built-in check valves
- Pressure balancing & ceramic temperature regulating cartridge
- Adjustable temperature limit stop
- Integral stops

## AVAILABLE FINISHES:

ADD SUFFIX TO MODEL #

Polished Chrome (standard)