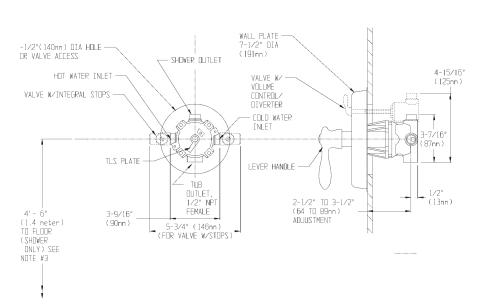

#### WARRANTY:

• 1 year limited

THIS SPACE FOR ARCHITECT/ENGINEER APPROVAL.

NOTE: 1. All dimensions are in inches (millimeters) unless otherwise specified and are subject to change without notice. 2. Unless otherwise specified, all inlets and outlets are ½" female copper sweat. 3. For ADA mounting locations, consult ADAAG, ANSI A117.1, or static regulations