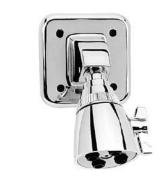

#### SM-3420

Sentinel Mark II concealed anti-scald balanced pressure shower with integral volume control/diverter and integral stops. Chrome plated brass wall plate with metal index. Chrome plated brass lever handle. Independent center sleeve allows up to 1" of rough-in variation. Adjustable temperature limit stop. Brass body. Pressure balancing and ceramic temperature regulating cartridge with built-in check valves. Can be installed back-to-back. Roughing-in template. Vandal-resistant standard. S-2280-AF Anystream\* wall mounted showerhead with flow control device reduces flow to 2.5 gpm/9.46 lpm maximum to meet existing ASME A112.18.1/CSA B125.1 standard. Vandal-resistant standard. Four port valve with 1/2" female copper sweat inlets and shower outlet. 1/2 female NPT tub outlet. Furnished with 1/2" pipe plug. Meets ASSE 1016 & ASME 112.18.1/CSA B125.1.