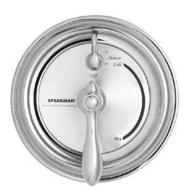

#### SM-3420

Sentinel Mark II concealed anti-scald balanced pressure shower with integral volume control/diverter and integral stops. Chrome plated brass wall plate with metal index. Chrome plated brass lever handle. Independent center sleeve allows up to 1" of rough-in variation. Adjustable temperature limit stop. Brass body. Pressure balancing and ceramic temperature regulating cartridge with built-in check valves. Can be installed back-to-back. Roughing-in template. Vandal-resistant standard. S-2280-AF Anystream\* wall mounted showerhead with flow control device reduces flow to 2.5 gpm/9.46 lpm maximum to meet existing ASME A112.18.1/CSA B125.1 standard. Vandal-resistant standard. Four port valve with 1/2" female copper sweat inlets and shower outlet. 1/2 female NPT tub outlet. Furnished with 1/2" pipe plug. Meets ASSE 1016 & ASME 112.18.1/CSA B125.1.