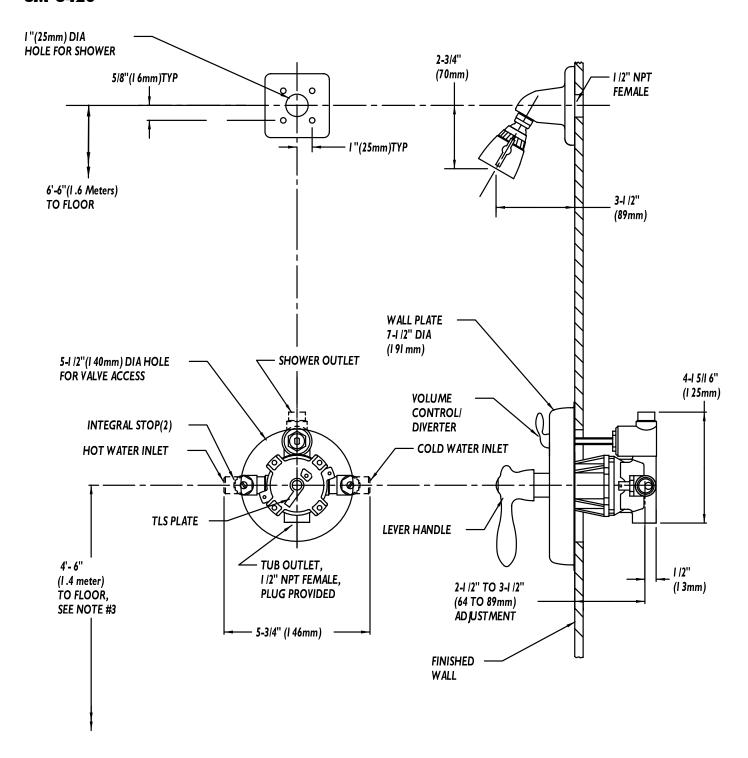

in template. Vandal-resistant standard. S-2280-AF Anystream\* wall mounted showerhead with flow control device reduces flow to 2.5 gpm/9.46 lpm maximum to meet existing ASME A112.18.1/CSA B125.1 standard. Vandal-resistant standard. Four port valve with 1/2" female copper sweat inlets and shower outlet. 1/2 female NPT tub outlet. Furnished with 1/2" pipe plug. Meets ASSE 1016 & ASME 112.18.1/CSA B125.1.

### **OPTIONS**

| SUFFIX     | DESCRIPTION           |
|------------|-----------------------|
| □AP        | Anchor plate assembly |
| □ BJ       | Ball joint            |
| <b>□</b> 2 | S-2252 showerhead     |
| <b>a</b> 6 | S-2288 showerhead     |
|            |                       |

Contractor packs available upon request.

DECCRIPTION



# **SPEAKMAN®**

## Rough-Ins

#### SM-3420