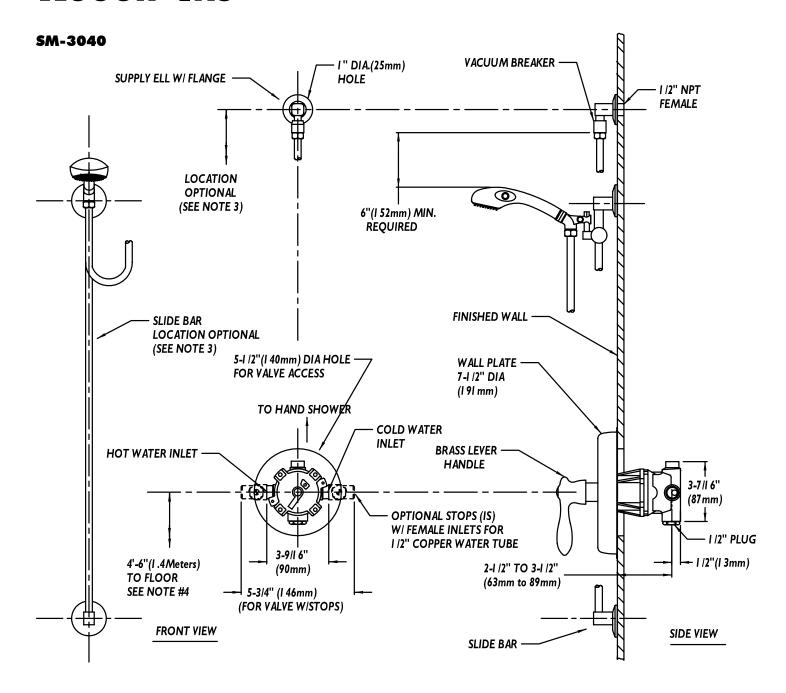

pipe plug. Chrome plated brass supply ell with wall flange. 69" square lock stainless steel hose with rubber liner. Swivel connector. In-line vacuum breaker. 30" chrome plated brass slide bar with mounting screws. VS-100-AF handshower with flow control device reduces flow to 2.5 gpm/9.46 lpm maximum, to exceed existing ASME A112.18.1/CSA B125.1 standard. Non-positive shut-off meets ICC/ANSI A117.1 SEC. 608.6 and ADAAG. Meets ASSE 1016 & ASME 112.18.1/CSA B125.1 standards.

#### **OPTIONS**

| SUFFIX | DESCRIPTION                              |
|--------|------------------------------------------|
|        | Integral stops                           |
|        | VS-100-PC handheld shower, chrome finish |
| □ VH   | 69" white vinyl hose                     |



# **SPEAKMAN®**

## Rough-Ins