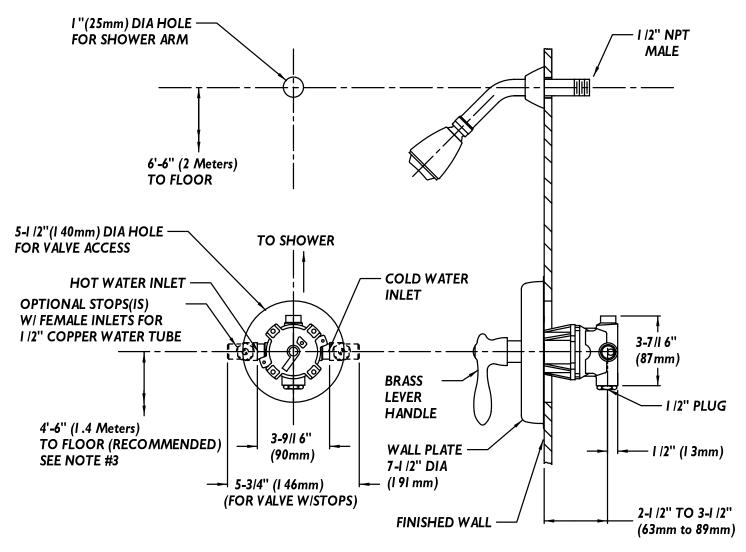

urnished with 1/2" pipe plug. Meets ASSE 1016 & ASME 112.18.1/CSA B125.1 standards.

#### □ SM-3010

Anti-scald balanced pressure shower.

| OPTIONS    |                                    |
|------------|------------------------------------|
| SUFFIX     | DESCRIPTION                        |
| □ IS       | Integral stops                     |
| □ LH       | Less showerhead                    |
| <b>1</b>   | S-2251 showerhead                  |
| <b>2</b>   | S-2252 showerhead                  |
| □ 2VR      | S-2252 vandal-resistant showerhead |
| □ 3        | S-2253 showerhead                  |
| <b>□</b> 6 | S-2288 showerhead                  |
| <b>9</b>   | S-2292 showerhead                  |

Contractor packs available upon request.

# **SPEAKMAN®**

### Rough-Ins

#### SM-3010