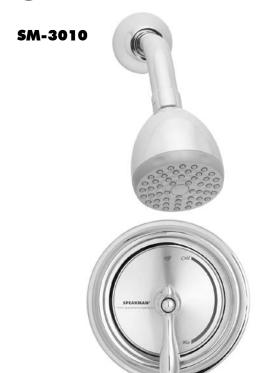

#### □ SM-3010

Anti-scald balanced pressure shower.

| OPTIONS    |                                    |
|------------|------------------------------------|
| SUFFIX     | DESCRIPTION                        |
| □ IS       | Integral stops                     |
| □ LH       | Less showerhead                    |
| <b>1</b>   | S-2251 showerhead                  |
| <b>2</b>   | S-2252 showerhead                  |
| □ 2VR      | S-2252 vandal-resistant showerhead |
| □ 3        | S-2253 showerhead                  |
| <b>□</b> 6 | S-2288 showerhead                  |
| <b>9</b>   | S-2292 showerhead                  |