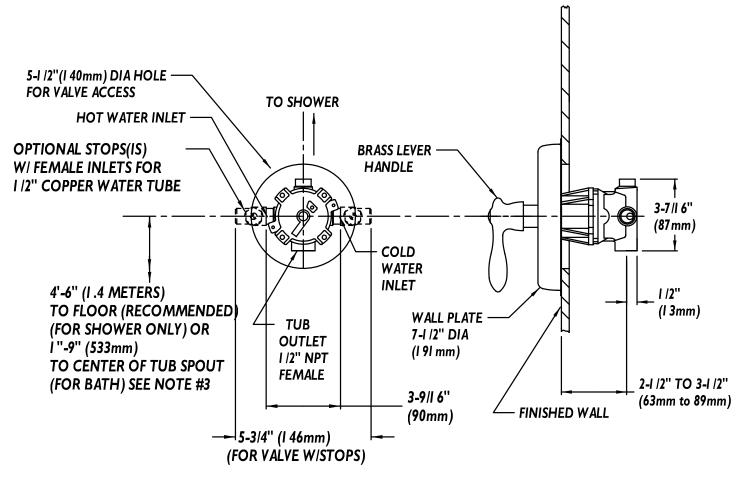

inel Mark II concealed anti-scald balanced pressure valve. Chrome plated brass wall plate with metal index. Chrome plated brass lever handle. Independent center sleeve allows up to 1" of rough-in variation. Adjustable temperature limit stop. Brass body. Pressure balancing & ceramic temperature regulating cartridge with built-in check valves. Can be installed back-to-back. Roughing-in template. Vandal-resistant standard. Four port valve with 1/2" female copper sweat inlets and shower outlet (tub outlet 1/2 NPT female). Furnished with 1/2" pipe plug. Meets ASSE 1016 & ASME 112.18.1/CSA B125.1 standards

#### 🗆 SM-3000

Anti-scald balanced pressure valve.

# OPTIONS SUFFIX DESCRIPTION IS Integral stops

Contractor packs available upon request.



## **SPEAKMAN®**

### **Rough-Ins**

SM-3000