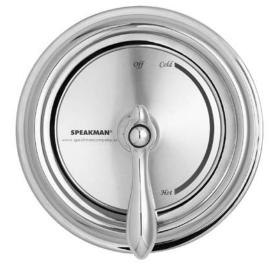

#### **GENERAL SPECIFICATION**

Sentinel Mark II concealed anti-scald balanced pressure valve. Chrome plated brass wall plate with metal index. Chrome plated brass lever handle. Independent center sleeve allows up to 1" of rough-in variation. Adjustable temperature limit stop. Brass body. Pressure balancing & ceramic temperature regulating cartridge with built-in check valves. Can be installed back-to-back. Roughing-in template. Vandal-resistant standard. Four port valve with 1/2" female copper sweat inlets and shower outlet (tub outlet 1/2 NPT female). Furnished with 1/2" pipe plug. Meets ASSE 1016 & ASME 112.18.1/CSA B125.1 standards

#### 🗆 SM-3000

Anti-scald balanced pressure valve.