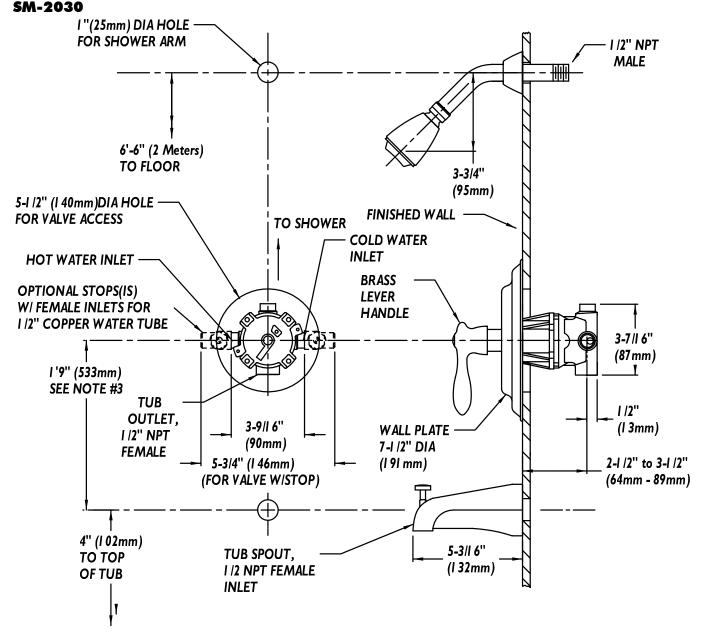

### Rough-Ins

#### **GENERAL SPECIFICATION**

Sentinel Mark II concealed anti-scald balanced pressure shower and bath. Chrome plated wall plate. Chrome plated brass lever handle. Independent center sleeve allows up to 1" of rough-in variation. Adjustable temperature limit stop. Brass body. Pressure balancing & ceramic temperature regulating cartridge with built-in check valves. Can be installed back-to-back. Roughing-in template. S-2272-E2 showerhead with flow control device reduces flow to 2.0 gpm/7.57 lpm maximum to meet existing ASME A112.18.1/CSA B125.1 standard. S-2500 shower arm and wall flange. S-1556 diverter tub spout. Four port valve with 1/2" female copper sweat inlets and shower outlet (tub outlet 1/2 NPT female). Meets ASSE 1016 & ASME 112.18.1/CSA B125.1 standards.