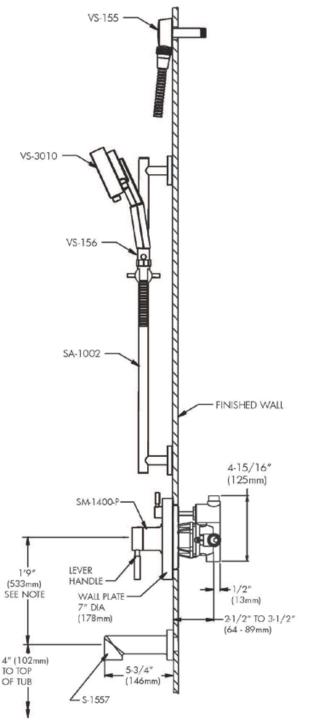

#### **FEATURES:**

- Modern style
- SM-1400-P pressure balance shower valve with diverter & trim
- VS-3010 hand shower
- VS-155 elbow
- S-1557 tub spout
- VS-156 pause/trickle adapter
- SA-1002 slide bar

#### **WARRANTY:**

• 1 year limited

NOTE: 1. All dimensions are in inches (millimeters) unless otherwise specified and are subject to change without notice. 2. For ADA mounting locations, consult ADAAG, ANSI A117.1, or static regulations