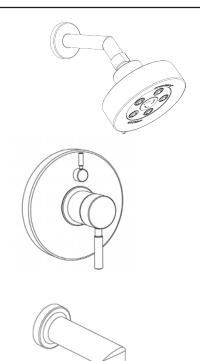

#### **FEATURES:**

- Modern style
- S-3010 showerhead
- S-2540 shower arm & flange
- SM-1400-P pressure balance shower valve with diverter & trim
- S-1557 tub spout