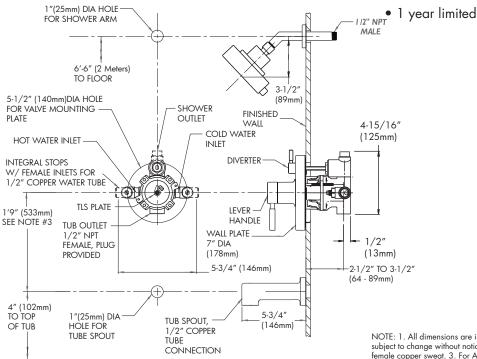

### **WARRANTY:**

NOTE: 1. All dimensions are in inches (millimeters) unless otherwise specified and are subject to change without notice. 2. Unless otherwise specified, all inlets and outlets are  $\frac{1}{2}$ " female copper sweat. 3. For ADA mounting locations, consult ADAAG, ANSI A117.1, or static regulations