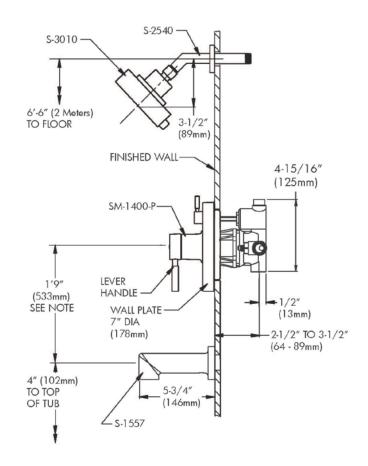

#### **DESCRIPTION**

Speakman Neo Collection Combination Series unites the best products included in our Neo Series. The combination begins with our anti-scald balanced pressure valve with integral diverter and stops, featuring a brass body and adjustable temperature limit stop. The wall plate, handle, and diverter handle are designed with definitive Neo Collection styling. Piston type pressure balancing/ceramic regulating cartridge assembly with built-in check valves. Meets ASME A112.18.1 / CSA B125.1 & ASSE 1016 standards. Also provided is the S-2540 brass 7" shower arm with brass wall flange. The featured product in the Neo Collection Combination Series is the ANYSTREAM® S-3010 showerhead with a 4¾" outer spray adjustment ring. Five self-cleaning plunger nozzles resist scale build-up and provide 50 spray streams for a full body coverage pattern. The center core nozzle delivers 12 massaging jets and a combination spray is included. Water-conserving pressure compensating AUTOFLO® device reduces flow to 2.5 GPM / 9.46 LPM maximum, to meet existing ANSI A112.18.1 Standard. Also included in this package is the brass S-1557 Neo tub spout, matched to the styling of the other combination components.

#### **SPECIFICATIONS**

SM-1400-P Anti-Scald Balanced Pressure Valve:

Connections: ½" female copper sweat inlets & shower outlet; ½" NPT female tub outlet

Flow Rate: For use with showerheads rated at 2.0 GPM (7.6 LPM) or higher.

S-3010 Showerhead:

Supply: 1/2" NPT female

Flow Rate: 2.5 GPM / 9.46 LPM MAX

S-2540 Shower Arm:

Supply: ½" NPT male inlet Outlet: ½" NPT male outlet

S-1557 Tub Spout:

Supply: 1/2" copper pipe slip fit

### **INSTRUCTIONS**

See individual products for installation of the components and warranty information.

**ROUGH-IN** 