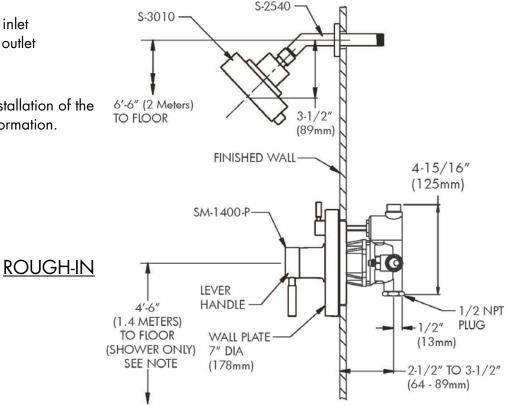

#### **SPECIFICATIONS**

SM-1400-P Anti-Scald Balanced Pressure Valve:

Connections: 1/2" female copper sweat inlets & shower outlet; 1/2" NPT female tub outlet

Flow Rate: For use with showerheads rated at 2.0 GPM (7.6 LPM) or higher.

S-3010 Showerhead:

Supply: ½" NPT female

Flow Rate: 2.5 GPM / 9.46 LPM MAX

S-2540 Shower Arm:

Supply: ½" NPT male inlet Outlet: ½" NPT male outlet

#### **INSTRUCTIONS**

See individual products for installation of the components and warranty information.