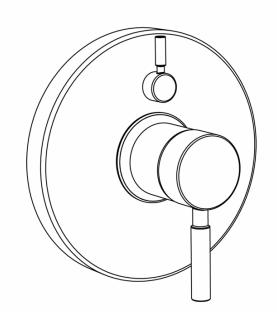

# SPEAKMAN NEO™

## Pressure Balance Valve with Diverter & Trim SM-1400-P

**SPECIFICATION** 

(63mm TO 89mm)

**FINISHED** 

WALL

### **FEATURES:**

- Diverter shower valve & trim kit
- Modern style
- Anti-scald pressure balance valve
- Built-in check valves
- Pressure balancing & ceramic temperature regulating cartridge
- Adjustable temperature limit stop
- Integral stops