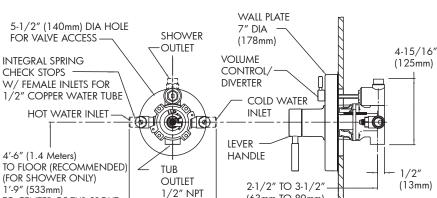

## Pressure Balance Valve with Diverter & Trim SM-1400-P

**SPECIFICATION** 

(63mm TO 89mm)

**FINISHED** 

WALL

### **WARRANTY:**

• 1 year limited

NOTE: 1. All dimensions are in inches (millimeters) unless otherwise specified and are subject to change without notice. 2. Unless otherwise specified, all inlets and outlets are 1/2" female copper sweat. 3. For ADA mounting locations, consult ADAAG, ANSI A117.1, or

THIS SPACE FOR ARCHITECT/ENGINEER APPROVAL.

FEMALE,

**PROVIDED** 

PILIG

5-3/4" (146mm)-

TO CENTER OF TUB SPOUT

(FOR BATH)

SEE NOTE #3