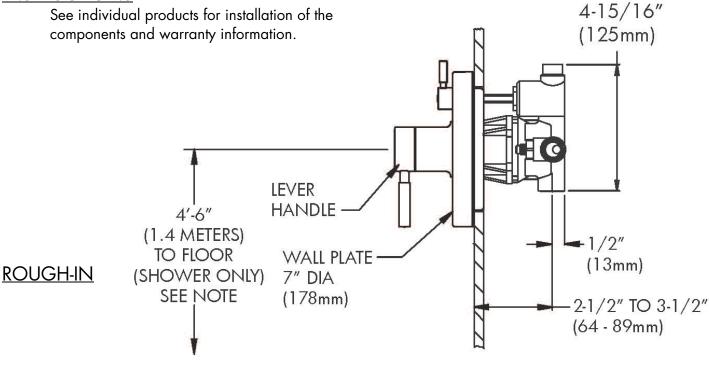

## **INSTRUCTIONS**

NOTE: FOR ADA MOUNTING LOCATIONS CONSULT ADAAG, ANSI A117.1 OR STATE REGULATIONS.