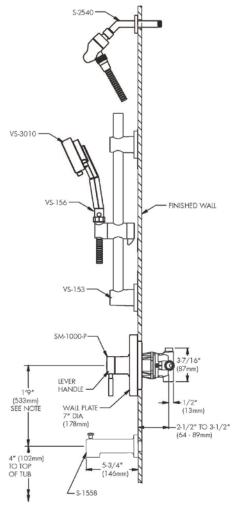

## SPEAKMAN COMPANY

Neo ADA Hand-held Shower/Tub Combination With Grab/Slide Bar SM-1090-ADA-P

## **DESCRIPTION**

Speakman Neo ADA Hand-held Shower Combination unites the best products included in our Neo Series, while maintaining ADA requirements. The combination begins with our anti-scald balanced pressure valve with integral stops, featuring a brass body and adjustable temperature limit stop. The wall plate and handle are designed with definitive Neo Collection styling. Piston-type pressure balancing/ceramic regulating cartridge assembly with built-in check valves. Meets ASME A112.18.1 / CSA B125.1 & ASSE 1016 standards. The featured product in the Neo hand-held shower combination is the ANYSTREAM® VS-3010 hand shower with a 4" outer spray adjustment ring. Five self-cleaning plunger nozzles resist scale build-up and provide 50 spray streams for a full body coverage pattern. The center core nozzle delivers 12 massaging jets and a combination spray is included. Water-conserving pressure compensating AUTOFLO® device reduces flow to 2.5 GPM / 9.46 LPM maximum, to meet existing ANSI A112.18.1 Standard. To control the water supply between the brass S-2540 shower arm and your VS-3010 is the VS-156 ADA compliant volume control. The adjustability of your VS-153 grab/slide bar will allow you to choose the perfect height to rest your hand shower, while still meeting ADA standards. Finishing out the combination is the Neo S-1558 tub spout, which features an integrated diverter, matched to the style of the other components.

## **SPECIFICATIONS**

SM-1000-P Anti-Scald Balanced Pressure Valve:

Connections:  $\frac{1}{2}$ " female copper sweat inlets

& shower outlet;  $\frac{1}{2}$ " NPT female

tub outlet

Flow Rate: For use with showerheads rated at

2.0 GPM (7.6 LPM) or higher.

VS-3010 Hand-Held Shower:

Supply: 1/2" NPT female

Flow Rate: 2.5 GPM / 9.46 LPM MAX

S-2540 Shower Arm:

Supply: ½" NPT male inlet

Outlet: 1/2" NPT male outlet

VS-156 Volume Control:

Supply: ½" NPSM male inlet

Outlet: ½" NPSM female outlet

S-1558 Tub Spout with Diverter:

Supply: 1/2" copper pipe slip fit