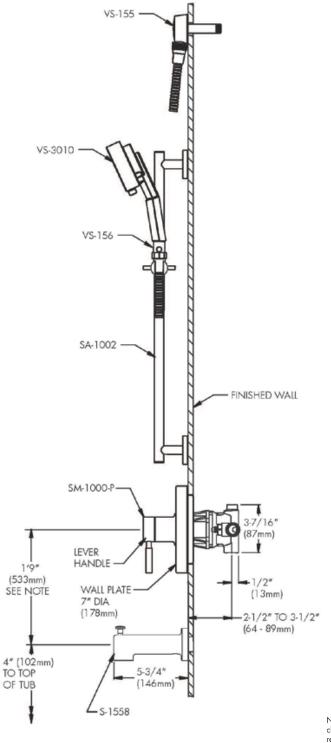

#### **FEATURES:**

- Modern style
- SM-1000-P pressure balance shower valve & trim
- VS-3010 hand shower
- VS-155 elbow
- VS-156 pause/trickle adapter
- SA-1002 slide bar
- □ SM-1050-P with S-1558 diverter tub spout with slip-fit connection
- □ SM-1040-P without S-1558 diverter tub spout