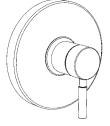

### **FEATURES:**

- Modern style
- S-3010 showerhead
- S-2540 shower arm & flange
- SM-1000-P pressure balance shower valve & trim
- S-1558 diverter tub spout with slip-fit connection