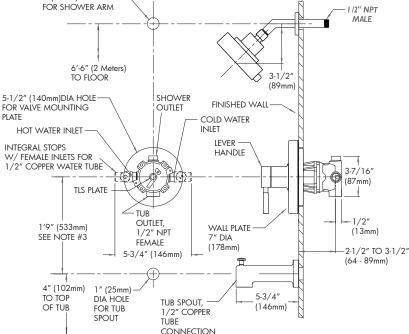

#### **WARRANTY:**

• 1 year limited

NOTE: 1. All dimensions are in inches (millimeters) unless otherwise specified and are subject to change without notice. 2. Unless otherwise specified, all inlets and outlets are ½" female copper sweat. 3. For ADA mounting locations, consult ADAAG, ANSI A117.1, or static regulations