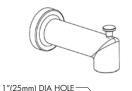

### **FEATURES:**

- Modern style
- S-3010 showerhead
- S-2540 shower arm & flange
- SM-1000-P pressure balance shower valve & trim
- S-1558 diverter tub spout with slip-fit connection