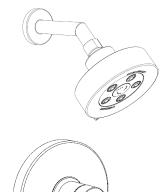

### **FEATURES:**

- Modern style
- S-3010 showerhead
- S-2540 shower arm & flange
- SM-1000-P pressure balance shower valve & trim
- S-1558 diverter tub spout with slip-fit connection