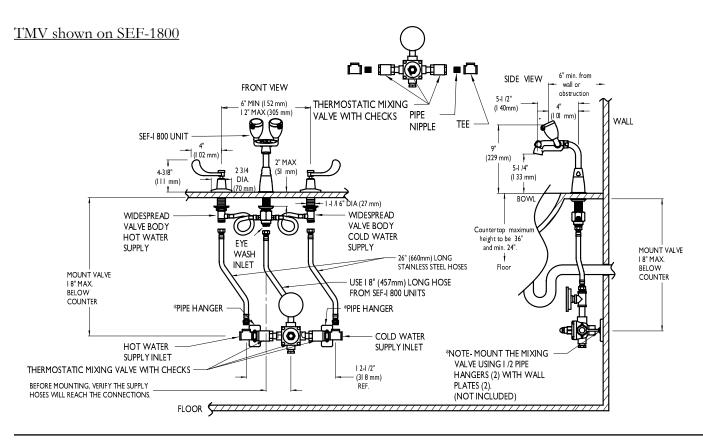

## **SPECIFICATIONS**

THERMOSTATIC MIXING VALVE: Speakman SE-370

FINISH: Rough brass (mixing valve)

**PRESSURE REQUIREMENT:** SEF-9000/9200 - 40 psi, flowing at the service sink fitting inlets (with the service sink fitting at full flow). SEF-1800 - 30 psi flowing with the faucet at full flow.

SEF-9000/9200 -2.2 GPM at 40 psi flowing SEF-1800 -2.5 GPM at 35 psi flowing SEF-18XY -2.5 GPM at 35 psi flowing

SHIPPING WEIGHT: 11.2 LBS.

see reverse for rough-ins

| Job Name             |         |
|----------------------|---------|
| Location             |         |
| Architect/Engineer   |         |
| Sales Representative |         |
| Wholesaler           |         |
| Date                 | Model # |