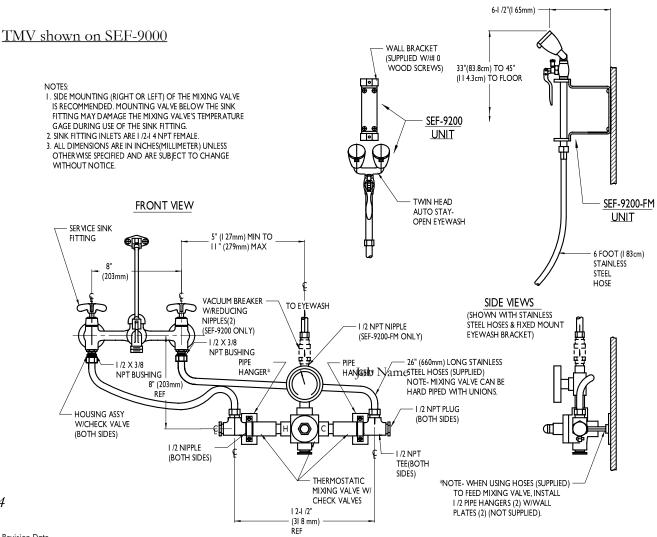

## **SPECIFICATIONS**

THERMOSTATIC MIXING VALVE: Speakman SE-370

FINISH: Rough brass (mixing valve)

**PRESSURE REQUIREMENT:** SEF-9000/9200 - 40 psi, flowing at the service sink fitting inlets (with the service sink fitting at full flow). SEF-1800 - 30 psi flowing with the faucet at full flow.

SEF-9000/9200 -2.2 GPM at 40 psi flowing SEF-1800 -2.5 GPM at 35 psi flowing SEF-18XY -2.5 GPM at 35 psi flowing

SHIPPING WEIGHT: 11.2 LBS.

see reverse for rough-ins

| Job Name             |         |
|----------------------|---------|
| Location             |         |
| Architect/Engineer   |         |
| Sales Representative |         |
| Wholesaler           |         |
| Date                 | Model # |